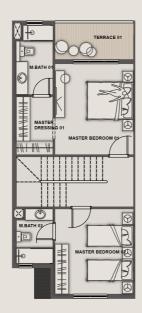

# Nile House

The Nile House unfolds in a horizontal layout, embracing panoramic Nile views, reserved for visionaries who live with legacy, exclusivity, and prestige

Nontrain vice, sequest the tight to make an any affection swittbout prior notice, althoughers, renders, plans and visual materials, design, and focades us be demonstrative purpose and are subject to change

Nile House | Outdoor Terrace

Nile House | Bedroom

# Nile House TOTAL GROSS AREA | 1000SQM 6 Bedrooms

Nile House TOTAL GROSS AREA | 1000SQM 6 Bedrooms

M. Bath 06

| Bridge         | 5.20 m | Х | 3.00 m |
|----------------|--------|---|--------|
| Lobby          | 4.00 m | Х | 1.80 m |
| M. Bedroom 02  | 4.00 m | Х | 6.55 m |
| M. Dressing 02 | 3.90 m | Х | 4.00 m |
| M. Bath 02     | 2.40 m | Х | 1.80 m |
| Jacuzzi        | 4.00 m | Х | 4.20 m |
| Shower         | 1.50 m | Х | 1.80 m |
| M. Bedroom 03  | 7.00 m | Х | 3.60 m |
| M. Dressing 03 | 1.90 m | Х | 2.70 m |
| M. Bath 03     | 3.00 m | Х | 1.90 m |
| Terrace        | 0.60 m | Х | 2.40 m |
| M. Bedroom 04  | 7.00 m | Х | 3.60 m |
| M. Dressing 04 | 1.90 m | Х | 2.70 m |
| M. Bath 04     | 3.00 m | Х | 1.90 m |
| Bridge         | 2.60 m | Х | 3.00 m |
| M. Bedroom 05  | 7.00 m | Х | 3.60 m |
| M. Dressing 05 | 1.90 m | Х | 2.70 m |
| M. Bath 05     | 3.00 m | Х | 1.90 m |
| Terrace        | 0.60 m | Х | 2.40 m |
| M. Bedroom 06  | 7.00 m | Х | 3.60 m |
| M. Bedroom 06  | 1.90 m | Х | 2.70 m |
|                |        |   |        |