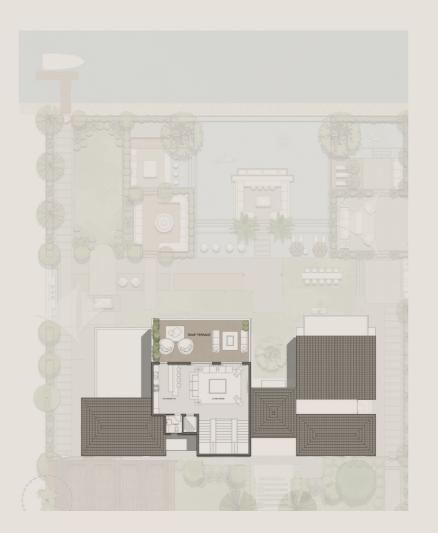

# Nile House TOTAL GROSS AREA | 1000SQM 6 Bedrooms

# **Roof Floor**

| Living Room  | 5.00 m  | х | 7.70 m |
|--------------|---------|---|--------|
| Kitchenette  | 2.80 m  | х | 5.00 m |
| Toilet       | 1.80 m  | х | 2.00 m |
| Roof Terrace | 10.50 m | х | 5.10 m |