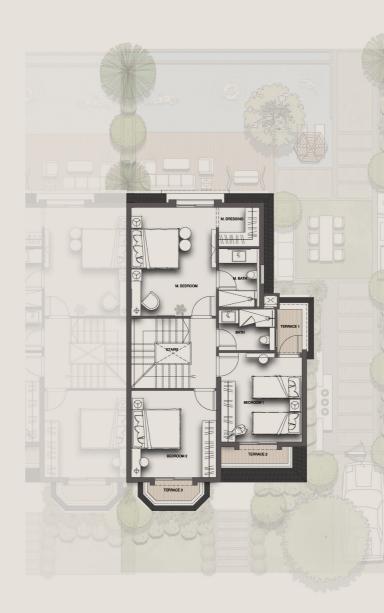

Nile House TOTAL GROSS AREA | 1000SQM 6 Bedrooms

M. Bath 06

| Bridge         | 5.20 m | Х | 3.00 m |
|----------------|--------|---|--------|
| Lobby          | 4.00 m | Х | 1.80 m |
| M. Bedroom 02  | 4.00 m | Х | 6.55 m |
| M. Dressing 02 | 3.90 m | Х | 4.00 m |
| M. Bath 02     | 2.40 m | Х | 1.80 m |
| Jacuzzi        | 4.00 m | Х | 4.20 m |
| Shower         | 1.50 m | Х | 1.80 m |
| M. Bedroom 03  | 7.00 m | Х | 3.60 m |
| M. Dressing 03 | 1.90 m | Х | 2.70 m |
| M. Bath 03     | 3.00 m | Х | 1.90 m |
| Terrace        | 0.60 m | Х | 2.40 m |
| M. Bedroom 04  | 7.00 m | Х | 3.60 m |
| M. Dressing 04 | 1.90 m | Х | 2.70 m |
| M. Bath 04     | 3.00 m | Х | 1.90 m |
| Bridge         | 2.60 m | Х | 3.00 m |
| M. Bedroom 05  | 7.00 m | Х | 3.60 m |
| M. Dressing 05 | 1.90 m | Х | 2.70 m |
| M. Bath 05     | 3.00 m | Х | 1.90 m |
| Terrace        | 0.60 m | Х | 2.40 m |
| M. Bedroom 06  | 7.00 m | Х | 3.60 m |
| M. Bedroom 06  | 1.90 m | Х | 2.70 m |
|                |        |   |        |

**First Floor** 

Mountain view reserves the right to make minor alterations without prior notice. All numbers, renders, plans and visual materials, design, and facades are for demonstrative purposes and are subject to change