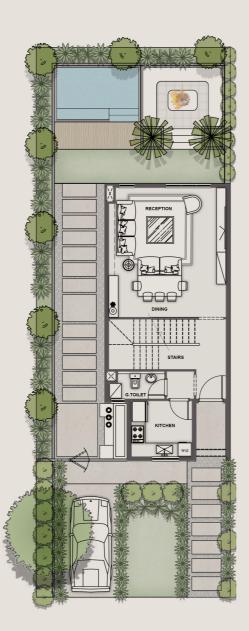

# Nile House TOTAL GROSS AREA | 1000SQM 6 Bedrooms

# **Ground Floor**

| Reception           | 12.80 m | х | 7.00 m |
|---------------------|---------|---|--------|
| Dining              | 7.80 m  | Х | 7.00 m |
| Gallery             | 20.60 m | Х | 3.00 m |
| Kitchen             | 5.60 m  | Х | 7.00 m |
| Storage             | 1.90 m  | Х | 2.20 m |
| G. Toilet           | 1.90 m  | Х | 1.10 m |
| Vanity              | 1.90 m  | Х | 2.30 m |
| Bridge              | 5.20 m  | Х | 3.00 m |
| Lobby               | 4.60 m  | Х | 1.80 m |
| Living (Green Room) | 4.00 m  | Х | 6.55 m |
| Living              | 4.20 m  | Х | 4.00 m |
| Kitchenette         | 4.00 m  | Х | 2.10 m |
| Maid                | 1.70 m  | Х | 2.70 m |
| Maid Bath           | 1.20 m  | Х | 1.70 m |
| Bridge              | 5.20 m  | Х | 3.00 m |
| Lobby               | 4.00 m  | Х | 1.80 m |
| M. Bedroom 01       | 4.00 m  | Х | 6.55 m |
| M. Dressing 01      | 3.90 m  | Х | 4.00 m |
| M. Bath 01          | 2.40 m  | Х | 1.80 m |
| Jacuzzi             | 4.00 m  | Х | 4.20 m |
| Shower              | 1.50 m  | Х | 1.80 m |
| Bureau Room         | 7.00 m  | Х | 7.60 m |
| Foyer               | 5.00 m  | Х | 7.00 m |
| Driver              | 1.80 m  | Х | 2.70 m |
| D. Bath             | 1.20 m  | Х | 1.80 m |