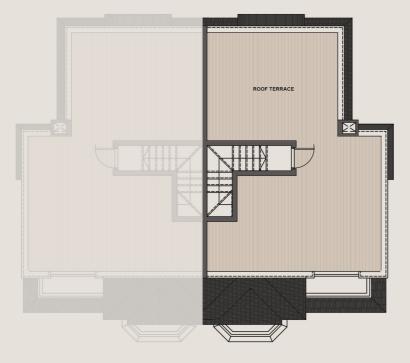

# **Roof Floor**

| Living Room  | 5.00 m  | х | 7.70 m |
|--------------|---------|---|--------|
| Kitchenette  | 2.80 m  | х | 5.00 m |
| Toilet       | 1.80 m  | х | 2.00 m |
| Roof Terrace | 10.50 m | х | 5.10 m |