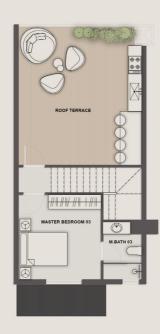

Nile House TOTAL GROSS AREA | 1000SQM 6 Bedrooms

M. Bath 06

| Bridge         | 5.20 m | Х | 3.00 m |
|----------------|--------|---|--------|
| Lobby          | 4.00 m | Х | 1.80 m |
| M. Bedroom 02  | 4.00 m | Х | 6.55 m |
| M. Dressing 02 | 3.90 m | Х | 4.00 m |
| M. Bath 02     | 2.40 m | Х | 1.80 m |
| Jacuzzi        | 4.00 m | Х | 4.20 m |
| Shower         | 1.50 m | Х | 1.80 m |
| M. Bedroom 03  | 7.00 m | Х | 3.60 m |
| M. Dressing 03 | 1.90 m | Х | 2.70 m |
| M. Bath 03     | 3.00 m | Х | 1.90 m |
| Terrace        | 0.60 m | Х | 2.40 m |
| M. Bedroom 04  | 7.00 m | Х | 3.60 m |
| M. Dressing 04 | 1.90 m | Х | 2.70 m |
| M. Bath 04     | 3.00 m | Х | 1.90 m |
| Bridge         | 2.60 m | Х | 3.00 m |
| M. Bedroom 05  | 7.00 m | Х | 3.60 m |
| M. Dressing 05 | 1.90 m | Х | 2.70 m |
| M. Bath 05     | 3.00 m | Х | 1.90 m |
| Terrace        | 0.60 m | Х | 2.40 m |
| M. Bedroom 06  | 7.00 m | Х | 3.60 m |
| M. Bedroom 06  | 1.90 m | Х | 2.70 m |
|                |        |   |        |

**First Floor** 

Mountain view reserves the right to make minor alterations without prior notice. All numbers, renders, plans and visual materials, design, and facades are for demonstrative purposes and are subject to change