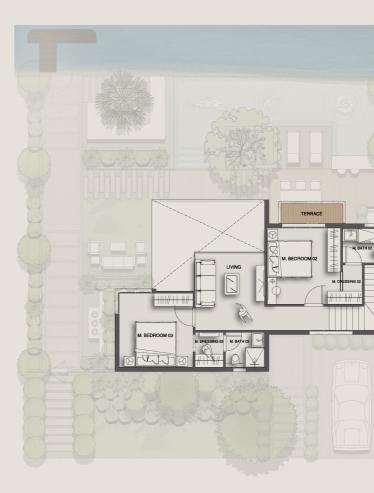

Nile House TOTAL GROSS AREA | 1000SQM 6 Bedrooms

M. Bath 06

| Bridge         | 5.20 m | Х | 3.00 m |
|----------------|--------|---|--------|
| Lobby          | 4.00 m | Х | 1.80 m |
| M. Bedroom 02  | 4.00 m | Х | 6.55 m |
| M. Dressing 02 | 3.90 m | Х | 4.00 m |
| M. Bath 02     | 2.40 m | Х | 1.80 m |
| Jacuzzi        | 4.00 m | Х | 4.20 m |
| Shower         | 1.50 m | Х | 1.80 m |
| M. Bedroom 03  | 7.00 m | Х | 3.60 m |
| M. Dressing 03 | 1.90 m | Х | 2.70 m |
| M. Bath 03     | 3.00 m | Х | 1.90 m |
| Terrace        | 0.60 m | Х | 2.40 m |
| M. Bedroom 04  | 7.00 m | Х | 3.60 m |
| M. Dressing 04 | 1.90 m | Х | 2.70 m |
| M. Bath 04     | 3.00 m | Х | 1.90 m |
| Bridge         | 2.60 m | Х | 3.00 m |
| M. Bedroom 05  | 7.00 m | Х | 3.60 m |
| M. Dressing 05 | 1.90 m | Х | 2.70 m |
| M. Bath 05     | 3.00 m | Х | 1.90 m |
| Terrace        | 0.60 m | Х | 2.40 m |
| M. Bedroom 06  | 7.00 m | Х | 3.60 m |
| M. Bedroom 06  | 1.90 m | Х | 2.70 m |
|                |        |   |        |

**First Floor** 

Mountain view reserves the right to make minor alterations without prior notice. All numbers, renders, plans and visual materials, design, and facades are for demonstrative purposes and are subject to change