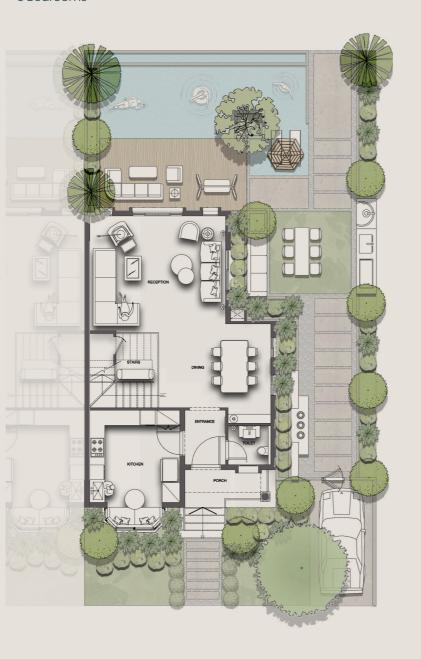

# Nile House

The Nile House unfolds in a horizontal layout, embracing panoramic Nile views, reserved for visionaries who live with legacy, exclusivity, and prestige

Nontrain vice, sequest the tight to make an any affection swittbout prior notice, althoughers, renders, plans and visual materials, design, and focades us be demonstrative purpose and are subject to change

Nile House | Outdoor Terrace

Nile House | Bedroom

# Nile House TOTAL GROSS AREA | 1000SQM 6 Bedrooms

# **Ground Floor**

| Reception           | 12.80 m | х | 7.00 m |
|---------------------|---------|---|--------|
| Dining              | 7.80 m  | Х | 7.00 m |
| Gallery             | 20.60 m | Х | 3.00 m |
| Kitchen             | 5.60 m  | Х | 7.00 m |
| Storage             | 1.90 m  | Х | 2.20 m |
| G. Toilet           | 1.90 m  | Х | 1.10 m |
| Vanity              | 1.90 m  | Х | 2.30 m |
| Bridge              | 5.20 m  | Х | 3.00 m |
| Lobby               | 4.60 m  | Х | 1.80 m |
| Living (Green Room) | 4.00 m  | Х | 6.55 m |
| Living              | 4.20 m  | Х | 4.00 m |
| Kitchenette         | 4.00 m  | Х | 2.10 m |
| Maid                | 1.70 m  | Х | 2.70 m |
| Maid Bath           | 1.20 m  | Х | 1.70 m |
| Bridge              | 5.20 m  | Х | 3.00 m |
| Lobby               | 4.00 m  | Х | 1.80 m |
| M. Bedroom 01       | 4.00 m  | Х | 6.55 m |
| M. Dressing 01      | 3.90 m  | Х | 4.00 m |
| M. Bath 01          | 2.40 m  | Х | 1.80 m |
| Jacuzzi             | 4.00 m  | Х | 4.20 m |
| Shower              | 1.50 m  | Х | 1.80 m |
| Bureau Room         | 7.00 m  | Х | 7.60 m |
| Foyer               | 5.00 m  | Х | 7.00 m |
| Driver              | 1.80 m  | Х | 2.70 m |
| D. Bath             | 1.20 m  | Х | 1.80 m |