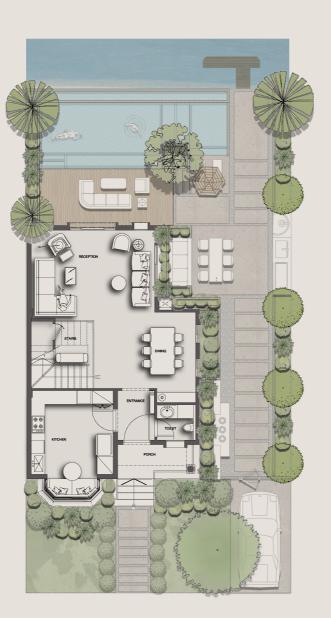

# Nile House

The Nile House unfolds in a horizontal layout, embracing panoramic Nile views, reserved for visionaries who live with legacy, exclusivity, and prestige

Nontrain vice, sequest the tight to make an any affection swittbout prior notice, althoughers, renders, plans and visual materials, design, and focades us be demonstrative purpose and are subject to change

Nile House | Outdoor Terrace

Nile House | Bedroom

# Nile House TOTAL GROSS AREA | 1000SQM 6 Bedrooms

# **Ground Floor**

| Reception           | 12.80 m | х | 7.00 m |
|---------------------|---------|---|--------|
| Dining              | 7.80 m  | Х | 7.00 m |
| Gallery             | 20.60 m | Х | 3.00 m |
| Kitchen             | 5.60 m  | Х | 7.00 m |
| Storage             | 1.90 m  | Х | 2.20 m |
| G. Toilet           | 1.90 m  | Х | 1.10 m |
| Vanity              | 1.90 m  | Х | 2.30 m |
| Bridge              | 5.20 m  | Х | 3.00 m |
| Lobby               | 4.60 m  | Х | 1.80 m |
| Living (Green Room) | 4.00 m  | Х | 6.55 m |
| Living              | 4.20 m  | Х | 4.00 m |
| Kitchenette         | 4.00 m  | Х | 2.10 m |
| Maid                | 1.70 m  | Х | 2.70 m |
| Maid Bath           | 1.20 m  | Х | 1.70 m |
| Bridge              | 5.20 m  | Х | 3.00 m |
| Lobby               | 4.00 m  | Х | 1.80 m |
| M. Bedroom 01       | 4.00 m  | Х | 6.55 m |
| M. Dressing 01      | 3.90 m  | Х | 4.00 m |
| M. Bath 01          | 2.40 m  | Х | 1.80 m |
| Jacuzzi             | 4.00 m  | Х | 4.20 m |
| Shower              | 1.50 m  | Х | 1.80 m |
| Bureau Room         | 7.00 m  | Х | 7.60 m |
| Foyer               | 5.00 m  | Х | 7.00 m |
| Driver              | 1.80 m  | Х | 2.70 m |
| D. Bath             | 1.20 m  | Х | 1.80 m |