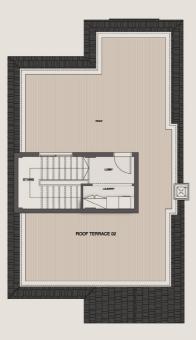

# **Roof Floor**

| Living Room  | 5.00 m  | х | 7.70 m |
|--------------|---------|---|--------|
| Kitchenette  | 2.80 m  | х | 5.00 m |
| Toilet       | 1.80 m  | х | 2.00 m |
| Roof Terrace | 10.50 m | х | 5.10 m |