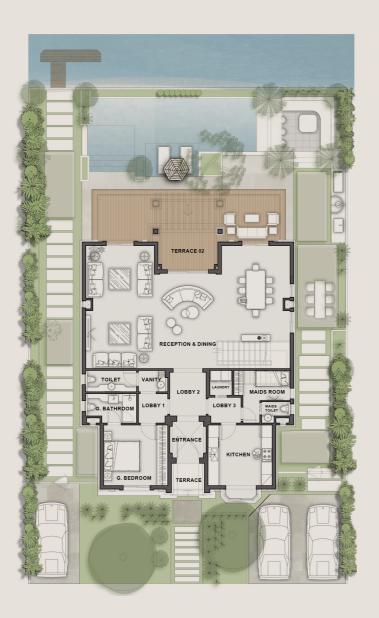

# **Ground Floor**

| Reception           | 12.80 m | х | 7.00 m |
|---------------------|---------|---|--------|
| Dining              | 7.80 m  | Х | 7.00 m |
| Gallery             | 20.60 m | Х | 3.00 m |
| Kitchen             | 5.60 m  | Х | 7.00 m |
| Storage             | 1.90 m  | Х | 2.20 m |
| G. Toilet           | 1.90 m  | Х | 1.10 m |
| Vanity              | 1.90 m  | Х | 2.30 m |
| Bridge              | 5.20 m  | Х | 3.00 m |
| Lobby               | 4.60 m  | Х | 1.80 m |
| Living (Green Room) | 4.00 m  | Х | 6.55 m |
| Living              | 4.20 m  | Х | 4.00 m |
| Kitchenette         | 4.00 m  | Х | 2.10 m |
| Maid                | 1.70 m  | Х | 2.70 m |
| Maid Bath           | 1.20 m  | Х | 1.70 m |
| Bridge              | 5.20 m  | Х | 3.00 m |
| Lobby               | 4.00 m  | Х | 1.80 m |
| M. Bedroom 01       | 4.00 m  | Х | 6.55 m |
| M. Dressing 01      | 3.90 m  | Х | 4.00 m |
| M. Bath 01          | 2.40 m  | Х | 1.80 m |
| Jacuzzi             | 4.00 m  | Х | 4.20 m |
| Shower              | 1.50 m  | Х | 1.80 m |
| Bureau Room         | 7.00 m  | Х | 7.60 m |
| Foyer               | 5.00 m  | Х | 7.00 m |
| Driver              | 1.80 m  | Х | 2.70 m |
| D. Bath             | 1.20 m  | Х | 1.80 m |