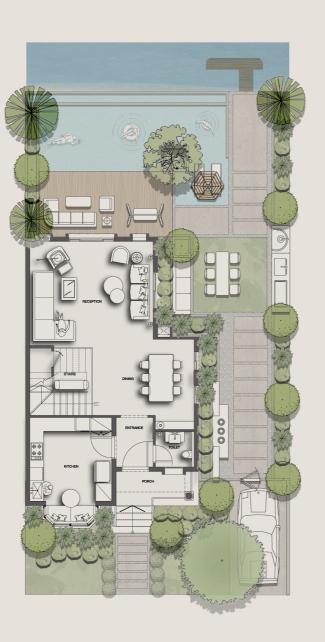

# Nile House TOTAL GROSS AREA | 1000SQM 6 Bedrooms

# **Ground Floor**

| Reception           | 12.80 m | х | 7.00 m |
|---------------------|---------|---|--------|
| Dining              | 7.80 m  | Х | 7.00 m |
| Gallery             | 20.60 m | Х | 3.00 m |
| Kitchen             | 5.60 m  | Х | 7.00 m |
| Storage             | 1.90 m  | Х | 2.20 m |
| G. Toilet           | 1.90 m  | Х | 1.10 m |
| Vanity              | 1.90 m  | Х | 2.30 m |
| Bridge              | 5.20 m  | Х | 3.00 m |
| Lobby               | 4.60 m  | Х | 1.80 m |
| Living (Green Room) | 4.00 m  | Х | 6.55 m |
| Living              | 4.20 m  | Х | 4.00 m |
| Kitchenette         | 4.00 m  | Х | 2.10 m |
| Maid                | 1.70 m  | Х | 2.70 m |
| Maid Bath           | 1.20 m  | Х | 1.70 m |
| Bridge              | 5.20 m  | Х | 3.00 m |
| Lobby               | 4.00 m  | Х | 1.80 m |
| M. Bedroom 01       | 4.00 m  | Х | 6.55 m |
| M. Dressing 01      | 3.90 m  | Х | 4.00 m |
| M. Bath 01          | 2.40 m  | Х | 1.80 m |
| Jacuzzi             | 4.00 m  | Х | 4.20 m |
| Shower              | 1.50 m  | Х | 1.80 m |
| Bureau Room         | 7.00 m  | Х | 7.60 m |
| Foyer               | 5.00 m  | Х | 7.00 m |
| Driver              | 1.80 m  | Х | 2.70 m |
| D. Bath             | 1.20 m  | Х | 1.80 m |

Nile House TOTAL GROSS AREA | 1000SQM 6 Bedrooms

M. Bath 06

| Bridge         | 5.20 m | Х | 3.00 m |
|----------------|--------|---|--------|
| Lobby          | 4.00 m | Х | 1.80 m |
| M. Bedroom 02  | 4.00 m | Х | 6.55 m |
| M. Dressing 02 | 3.90 m | Х | 4.00 m |
| M. Bath 02     | 2.40 m | Х | 1.80 m |
| Jacuzzi        | 4.00 m | Х | 4.20 m |
| Shower         | 1.50 m | Х | 1.80 m |
| M. Bedroom 03  | 7.00 m | Х | 3.60 m |
| M. Dressing 03 | 1.90 m | Х | 2.70 m |
| M. Bath 03     | 3.00 m | Х | 1.90 m |
| Terrace        | 0.60 m | Х | 2.40 m |
| M. Bedroom 04  | 7.00 m | Х | 3.60 m |
| M. Dressing 04 | 1.90 m | Х | 2.70 m |
| M. Bath 04     | 3.00 m | Х | 1.90 m |
| Bridge         | 2.60 m | Х | 3.00 m |
| M. Bedroom 05  | 7.00 m | Х | 3.60 m |
| M. Dressing 05 | 1.90 m | Х | 2.70 m |
| M. Bath 05     | 3.00 m | Х | 1.90 m |
| Terrace        | 0.60 m | Х | 2.40 m |
| M. Bedroom 06  | 7.00 m | Х | 3.60 m |
| M. Bedroom 06  | 1.90 m | Х | 2.70 m |
|                |        |   |        |

**First Floor** 

Mountain view reserves the right to make minor alterations without prior notice. All numbers, renders, plans and visual materials, design, and facades are for demonstrative purposes and are subject to change