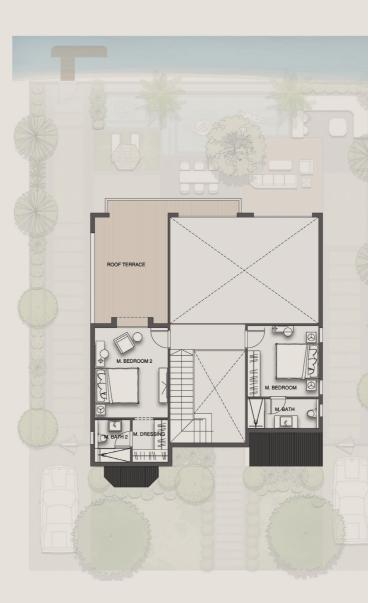

Nile House TOTAL GROSS AREA | 1000SQM 6 Bedrooms

M. Bath 06

| Bridge         | 5.20 m | Х | 3.00 m |
|----------------|--------|---|--------|
| Lobby          | 4.00 m | Х | 1.80 m |
| M. Bedroom 02  | 4.00 m | Х | 6.55 m |
| M. Dressing 02 | 3.90 m | Х | 4.00 m |
| M. Bath 02     | 2.40 m | Х | 1.80 m |
| Jacuzzi        | 4.00 m | Х | 4.20 m |
| Shower         | 1.50 m | Х | 1.80 m |
| M. Bedroom 03  | 7.00 m | Х | 3.60 m |
| M. Dressing 03 | 1.90 m | Х | 2.70 m |
| M. Bath 03     | 3.00 m | Х | 1.90 m |
| Terrace        | 0.60 m | Х | 2.40 m |
| M. Bedroom 04  | 7.00 m | Х | 3.60 m |
| M. Dressing 04 | 1.90 m | Х | 2.70 m |
| M. Bath 04     | 3.00 m | Х | 1.90 m |
| Bridge         | 2.60 m | Х | 3.00 m |
| M. Bedroom 05  | 7.00 m | Х | 3.60 m |
| M. Dressing 05 | 1.90 m | Х | 2.70 m |
| M. Bath 05     | 3.00 m | Х | 1.90 m |
| Terrace        | 0.60 m | Х | 2.40 m |
| M. Bedroom 06  | 7.00 m | Х | 3.60 m |
| M. Bedroom 06  | 1.90 m | Х | 2.70 m |
|                |        |   |        |

**First Floor** 

Mountain view reserves the right to make minor alterations without prior notice. All numbers, renders, plans and visual materials, design, and facades are for demonstrative purposes and are subject to change