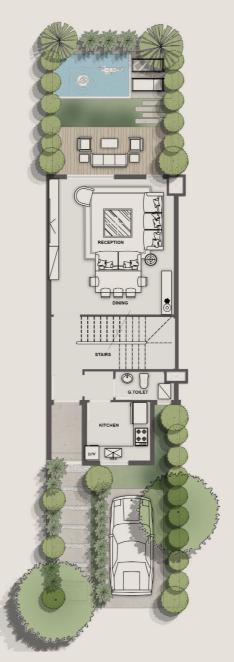

# Nile House

The Nile House unfolds in a horizontal layout, embracing panoramic Nile views, reserved for visionaries who live with legacy, exclusivity, and prestige

Nontrain vice, sequest the tight to make an any affection swittbout prior notice, althoughers, renders, plans and visual materials, design, and focades us be demonstrative purpose and are subject to change

Nile House | Outdoor Terrace

Nile House | Bedroom

# **Ground Floor**

| Reception           | 12.80 m | х | 7.00 m |
|---------------------|---------|---|--------|
| Dining              | 7.80 m  | Х | 7.00 m |
| Gallery             | 20.60 m | Х | 3.00 m |
| Kitchen             | 5.60 m  | Х | 7.00 m |
| Storage             | 1.90 m  | Х | 2.20 m |
| G. Toilet           | 1.90 m  | Х | 1.10 m |
| Vanity              | 1.90 m  | Х | 2.30 m |
| Bridge              | 5.20 m  | Х | 3.00 m |
| Lobby               | 4.60 m  | Х | 1.80 m |
| Living (Green Room) | 4.00 m  | Х | 6.55 m |
| Living              | 4.20 m  | Х | 4.00 m |
| Kitchenette         | 4.00 m  | Х | 2.10 m |
| Maid                | 1.70 m  | Х | 2.70 m |
| Maid Bath           | 1.20 m  | Х | 1.70 m |
| Bridge              | 5.20 m  | Х | 3.00 m |
| Lobby               | 4.00 m  | Х | 1.80 m |
| M. Bedroom 01       | 4.00 m  | Х | 6.55 m |
| M. Dressing 01      | 3.90 m  | Х | 4.00 m |
| M. Bath 01          | 2.40 m  | Х | 1.80 m |
| Jacuzzi             | 4.00 m  | Х | 4.20 m |
| Shower              | 1.50 m  | Х | 1.80 m |
| Bureau Room         | 7.00 m  | Х | 7.60 m |
| Foyer               | 5.00 m  | Х | 7.00 m |
| Driver              | 1.80 m  | Х | 2.70 m |
| D. Bath             | 1.20 m  | Х | 1.80 m |