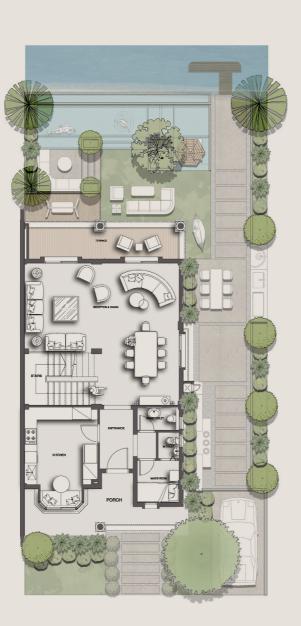

# **Ground Floor**

| Reception           | 12.80 m | х | 7.00 m |
|---------------------|---------|---|--------|
| Dining              | 7.80 m  | Х | 7.00 m |
| Gallery             | 20.60 m | Х | 3.00 m |
| Kitchen             | 5.60 m  | Х | 7.00 m |
| Storage             | 1.90 m  | Х | 2.20 m |
| G. Toilet           | 1.90 m  | Х | 1.10 m |
| Vanity              | 1.90 m  | Х | 2.30 m |
| Bridge              | 5.20 m  | Х | 3.00 m |
| Lobby               | 4.60 m  | Х | 1.80 m |
| Living (Green Room) | 4.00 m  | Х | 6.55 m |
| Living              | 4.20 m  | Х | 4.00 m |
| Kitchenette         | 4.00 m  | Х | 2.10 m |
| Maid                | 1.70 m  | Х | 2.70 m |
| Maid Bath           | 1.20 m  | Х | 1.70 m |
| Bridge              | 5.20 m  | Х | 3.00 m |
| Lobby               | 4.00 m  | Х | 1.80 m |
| M. Bedroom 01       | 4.00 m  | Х | 6.55 m |
| M. Dressing 01      | 3.90 m  | Х | 4.00 m |
| M. Bath 01          | 2.40 m  | Х | 1.80 m |
| Jacuzzi             | 4.00 m  | Х | 4.20 m |
| Shower              | 1.50 m  | Х | 1.80 m |
| Bureau Room         | 7.00 m  | Х | 7.60 m |
| Foyer               | 5.00 m  | Х | 7.00 m |
| Driver              | 1.80 m  | Х | 2.70 m |
| D. Bath             | 1.20 m  | Х | 1.80 m |