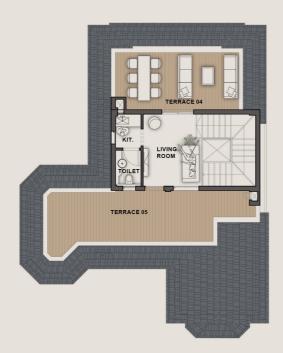

Nile House TOTAL GROSS AREA | 1000SQM 6 Bedrooms

M. Bath 06

| Bridge         | 5.20 m | Х | 3.00 m |
|----------------|--------|---|--------|
| Lobby          | 4.00 m | Х | 1.80 m |
| M. Bedroom 02  | 4.00 m | Х | 6.55 m |
| M. Dressing 02 | 3.90 m | Х | 4.00 m |
| M. Bath 02     | 2.40 m | Х | 1.80 m |
| Jacuzzi        | 4.00 m | Х | 4.20 m |
| Shower         | 1.50 m | Х | 1.80 m |
| M. Bedroom 03  | 7.00 m | Х | 3.60 m |
| M. Dressing 03 | 1.90 m | Х | 2.70 m |
| M. Bath 03     | 3.00 m | Х | 1.90 m |
| Terrace        | 0.60 m | Х | 2.40 m |
| M. Bedroom 04  | 7.00 m | Х | 3.60 m |
| M. Dressing 04 | 1.90 m | Х | 2.70 m |
| M. Bath 04     | 3.00 m | Х | 1.90 m |
| Bridge         | 2.60 m | Х | 3.00 m |
| M. Bedroom 05  | 7.00 m | Х | 3.60 m |
| M. Dressing 05 | 1.90 m | Х | 2.70 m |
| M. Bath 05     | 3.00 m | Х | 1.90 m |
| Terrace        | 0.60 m | Х | 2.40 m |
| M. Bedroom 06  | 7.00 m | Х | 3.60 m |
| M. Bedroom 06  | 1.90 m | Х | 2.70 m |
|                |        |   |        |

**First Floor** 

Mountain view reserves the right to make minor alterations without prior notice. All numbers, renders, plans and visual materials, design, and facades are for demonstrative purposes and are subject to change