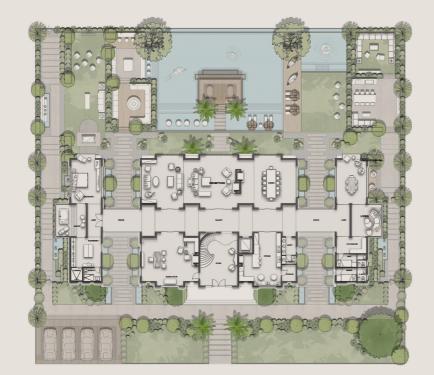

# Nile House TOTAL GROSS AREA | 1000SQM 6 Bedrooms

# **Ground Floor**

| Reception           | 12.80 m | х | 7.00 m |
|---------------------|---------|---|--------|
| Dining              | 7.80 m  | Х | 7.00 m |
| Gallery             | 20.60 m | Х | 3.00 m |
| Kitchen             | 5.60 m  | Х | 7.00 m |
| Storage             | 1.90 m  | Х | 2.20 m |
| G. Toilet           | 1.90 m  | Х | 1.10 m |
| Vanity              | 1.90 m  | Х | 2.30 m |
| Bridge              | 5.20 m  | Х | 3.00 m |
| Lobby               | 4.60 m  | Х | 1.80 m |
| Living (Green Room) | 4.00 m  | Х | 6.55 m |
| Living              | 4.20 m  | Х | 4.00 m |
| Kitchenette         | 4.00 m  | Х | 2.10 m |
| Maid                | 1.70 m  | Х | 2.70 m |
| Maid Bath           | 1.20 m  | Х | 1.70 m |
| Bridge              | 5.20 m  | Х | 3.00 m |
| Lobby               | 4.00 m  | Х | 1.80 m |
| M. Bedroom 01       | 4.00 m  | Х | 6.55 m |
| M. Dressing 01      | 3.90 m  | Х | 4.00 m |
| M. Bath 01          | 2.40 m  | Х | 1.80 m |
| Jacuzzi             | 4.00 m  | Х | 4.20 m |
| Shower              | 1.50 m  | Х | 1.80 m |
| Bureau Room         | 7.00 m  | Х | 7.60 m |
| Foyer               | 5.00 m  | Х | 7.00 m |
| Driver              | 1.80 m  | Х | 2.70 m |
| D. Bath             | 1.20 m  | Х | 1.80 m |