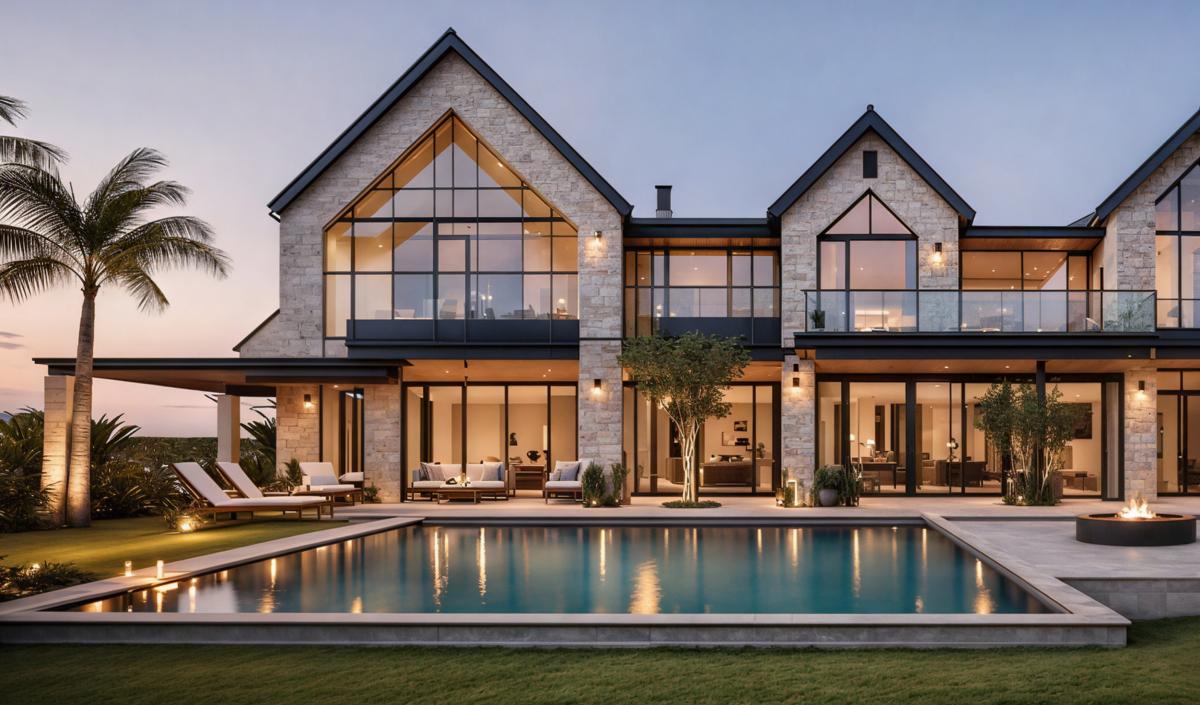

5 M. Bath 05 2.50 m x 2.20 m M. Dressing 05 2.50 m x 1.80 m Kitchenette 2.00 m x 1.80 m

Mountain view reserves the right to make minor alterations without prior notice. All numbers, renders, plans and visual materials, design, and facades are for demonstrative purposes and are subject to change

# **First Floor**

# NIE HOUSE TOTAL GROSS AREA | 800 SQM 5 Bedrooms

# **Roof Floor**

| Living Room  | 5.00 m  | х | 7.70 m |
|--------------|---------|---|--------|
| Kitchenette  | 2.80 m  | х | 5.00 m |
| Toilet       | 1.80 m  | х | 2.00 m |
| Roof Terrace | 10.50 m | х | 5.10 m |



Mountain view reserves the right to make minor alterations without prior notice. All numbers, renders, plans and visual materials, design, and facades are for demonstrative purposes and are subject to change





Set & Bar Mar Bar Star

Nile House - 450

Set sector 2

# NIE HOUSE TOTAL GROSS AREA | 450 SQM 5 Bedrooms

# **Ground Floor**

| Living (Green Room) | 3.70 m | Х | 4.00 m  |
|---------------------|--------|---|---------|
| Reception           | 5.15 m | Х | 13.00 m |
| Kitchen             | 4.05 m | Х | 3.60 m  |
| Maid Room           | 2.05 m | х | 2.15 m  |
| Maid Bath           | 1.45 m | Х | 2.05 m  |
| Corridor            | 1.10 m | Х | 5.65 m  |
| Bureau Room         | 3.95 m | х | 3.60 m  |
| Storage / Laundry   | 0.55 m | Х | 2.90 m  |
| Driver Room         | 1.80 m | Х | 2.90 m  |
| Driver Bath         | 1.40 m | Х | 1.65 m  |
| Wash                | 1.00 m | х | 1.85 m  |
| Toilet              | 1.85 m | х | 1.40 m  |
| M. Bedroom 01       | 3.75 m | Х | 3.70 m  |
| M. Dressing