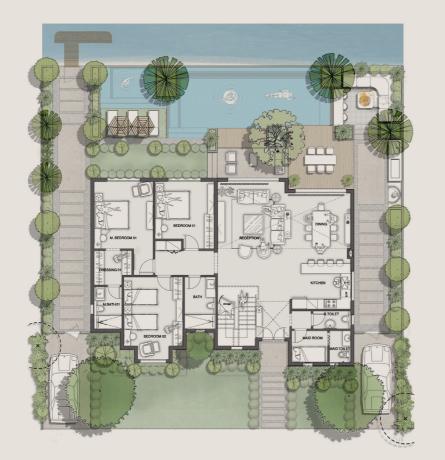

# Nile House TOTAL GROSS AREA | 1000SQM 6 Bedrooms

# **Ground Floor**

| Reception           | 12.80 m | х | 7.00 m |
|---------------------|---------|---|--------|
| Dining              | 7.80 m  | Х | 7.00 m |
| Gallery             | 20.60 m | Х | 3.00 m |
| Kitchen             | 5.60 m  | Х | 7.00 m |
| Storage             | 1.90 m  | Х | 2.20 m |
| G. Toilet           | 1.90 m  | Х | 1.10 m |
| Vanity              | 1.90 m  | Х | 2.30 m |
| Bridge              | 5.20 m  | Х | 3.00 m |
| Lobby               | 4.60 m  | Х | 1.80 m |
| Living (Green Room) | 4.00 m  | Х | 6.55 m |
| Living              | 4.20 m  | Х | 4.00 m |
| Kitchenette         | 4.00 m  | Х | 2.10 m |
| Maid                | 1.70 m  | Х | 2.70 m |
| Maid Bath           | 1.20 m  | Х | 1.70 m |
| Bridge              | 5.20 m  | Х | 3.00 m |
| Lobby               | 4.00 m  | Х | 1.80 m |
| M. Bedroom 01       | 4.00 m  | Х | 6.55 m |
| M. Dressing 01      | 3.90 m  | Х | 4.00 m |
| M. Bath 01          | 2.40 m  | Х | 1.80 m |
| Jacuzzi             | 4.00 m  | Х | 4.20 m |
| Shower              | 1.50 m  | Х | 1.80 m |
| Bureau Room         | 7.00 m  | Х | 7.60 m |
| Foyer               | 5.00 m  | Х | 7.00 m |
| Driver              | 1.80 m  | Х | 2.70 m |
| D. Bath             | 1.20 m  | Х | 1.80 m |