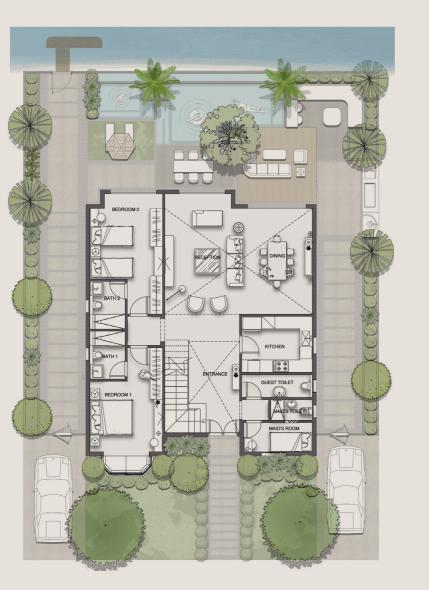

# Nile House TOTAL GROSS AREA | 1000SQM 6 Bedrooms

# **Ground Floor**

| Reception           | 12.80 m | х | 7.00 m |
|---------------------|---------|---|--------|
| Dining              | 7.80 m  | Х | 7.00 m |
| Gallery             | 20.60 m | Х | 3.00 m |
| Kitchen             | 5.60 m  | Х | 7.00 m |
| Storage             | 1.90 m  | Х | 2.20 m |
| G. Toilet           | 1.90 m  | Х | 1.10 m |
| Vanity              | 1.90 m  | Х | 2.30 m |
| Bridge              | 5.20 m  | Х | 3.00 m |
| Lobby               | 4.60 m  | Х | 1.80 m |
| Living (Green Room) | 4.00 m  | Х | 6.55 m |
| Living              | 4.20 m  | Х | 4.00 m |
| Kitchenette         | 4.00 m  | Х | 2.10 m |
| Maid                | 1.70 m  | Х | 2.70 m |
| Maid Bath           | 1.20 m  | Х | 1.70 m |
| Bridge              | 5.20 m  | Х | 3.00 m |
| Lobby               | 4.00 m  | Х | 1.80 m |
| M. Bedroom 01       | 4.00 m  | Х | 6.55 m |
| M. Dressing 01      | 3.90 m  | Х | 4.00 m |
| M. Bath 01          | 2.40 m  | Х | 1.80 m |
| Jacuzzi             | 4.00 m  | Х | 4.20 m |
| Shower              | 1.50 m  | Х | 1.80 m |
| Bureau Room         | 7.00 m  | Х | 7.60 m |
| Foyer               | 5.00 m  | Х | 7.00 m |
| Driver              | 1.80 m  | Х | 2.70 m |
| D. Bath             | 1.20 m  | Х | 1.80 m |