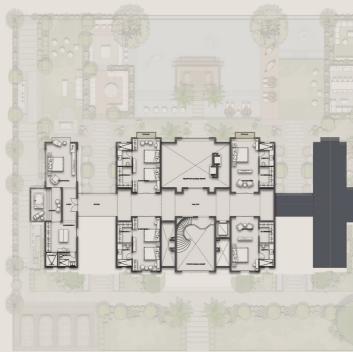

Nile House TOTAL GROSS AREA | 1000SQM 6 Bedrooms

M. Bath 06

| Bridge         | 5.20 m | Х | 3.00 m |
|----------------|--------|---|--------|
| Lobby          | 4.00 m | Х | 1.80 m |
| M. Bedroom 02  | 4.00 m | Х | 6.55 m |
| M. Dressing 02 | 3.90 m | Х | 4.00 m |
| M. Bath 02     | 2.40 m | Х | 1.80 m |
| Jacuzzi        | 4.00 m | Х | 4.20 m |
| Shower         | 1.50 m | Х | 1.80 m |
| M. Bedroom 03  | 7.00 m | Х | 3.60 m |
| M. Dressing 03 | 1.90 m | Х | 2.70 m |
| M. Bath 03     | 3.00 m | Х | 1.90 m |
| Terrace        | 0.60 m | Х | 2.40 m |
| M. Bedroom 04  | 7.00 m | Х | 3.60 m |
| M. Dressing 04 | 1.90 m | Х | 2.70 m |
| M. Bath 04     | 3.00 m | Х | 1.90 m |
| Bridge         | 2.60 m | Х | 3.00 m |
| M. Bedroom 05  | 7.00 m | Х | 3.60 m |
| M. Dressing 05 | 1.90 m | Х | 2.70 m |
| M. Bath 05     | 3.00 m | Х | 1.90 m |
| Terrace        | 0.60 m | Х | 2.40 m |
| M. Bedroom 06  | 7.00 m | Х | 3.60 m |
| M. Bedroom 06  | 1.90 m | Х | 2.70 m |
|                |        |   |        |

**First Floor** 

Mountain view reserves the right to make minor alterations without prior notice. All numbers, renders, plans and visual materials, design, and facades are for demonstrative purposes and are subject to change