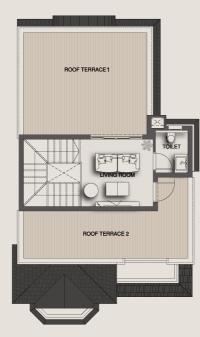

# **Roof Floor**

| Living Room  | 5.00 m  | х | 7.70 m |
|--------------|---------|---|--------|
| Kitchenette  | 2.80 m  | х | 5.00 m |
| Toilet       | 1.80 m  | х | 2.00 m |
| Roof Terrace | 10.50 m | х | 5.10 m |