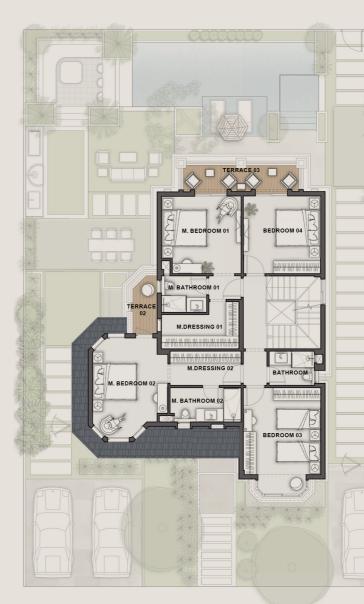

Nile House TOTAL GROSS AREA | 1000SQM 6 Bedrooms

M. Bath 06

| Bridge         | 5.20 m | Х | 3.00 m |
|----------------|--------|---|--------|
| Lobby          | 4.00 m | Х | 1.80 m |
| M. Bedroom 02  | 4.00 m | Х | 6.55 m |
| M. Dressing 02 | 3.90 m | Х | 4.00 m |
| M. Bath 02     | 2.40 m | Х | 1.80 m |
| Jacuzzi        | 4.00 m | Х | 4.20 m |
| Shower         | 1.50 m | Х | 1.80 m |
| M. Bedroom 03  | 7.00 m | Х | 3.60 m |
| M. Dressing 03 | 1.90 m | Х | 2.70 m |
| M. Bath 03     | 3.00 m | Х | 1.90 m |
| Terrace        | 0.60 m | Х | 2.40 m |
| M. Bedroom 04  | 7.00 m | Х | 3.60 m |
| M. Dressing 04 | 1.90 m | Х | 2.70 m |
| M. Bath 04     | 3.00 m | Х | 1.90 m |
| Bridge         | 2.60 m | Х | 3.00 m |
| M. Bedroom 05  | 7.00 m | Х | 3.60 m |
| M. Dressing 05 | 1.90 m | Х | 2.70 m |
| M. Bath 05     | 3.00 m | Х | 1.90 m |
| Terrace        | 0.60 m | Х | 2.40 m |
| M. Bedroom 06  | 7.00 m | Х | 3.60 m |
| M. Bedroom 06  | 1.90 m | Х | 2.70 m |
|                |        |   |        |

**First Floor** 

Mountain view reserves the right to make minor alterations without prior notice. All numbers, renders, plans and visual materials, design, and facades are for demonstrative purposes and are subject to change