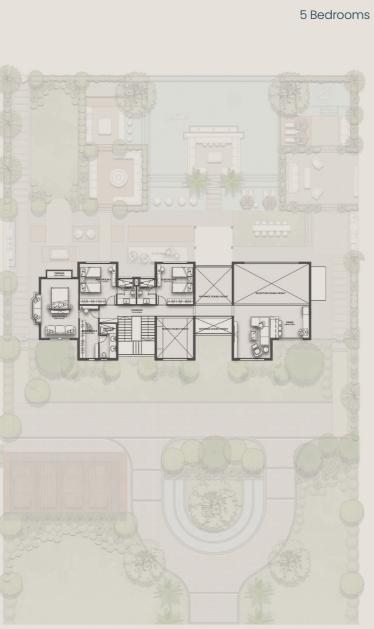

# Nile House TOTAL GROSS AREA | 800 SQM 5 Bedrooms

# **Ground Floor**

| Entrance Lobby  | 5.00 m  | x | 5.00 m |
|-----------------|---------|---|--------|
| Reception       | 10.50 m | х | 9.20 m |
| Dining          | 3.60 m  | х | 5.70 m |
| Gourmet Kitchen | 2.80 m  | х | 5.70 m |
| Hard Kitchen    | 4.00 m  | х | 5.70 m |
| Powder Room     | 2.00 m  | х | 1.80 m |
| G. Toilet       | 3.40 m  | х | 1.60 m |
| Maid Room       | 3.30 m  | х | 2.60 m |
| Maid Toiler     | 1.90 m  | х | 1.20 m |
| Storage         | 3.20 m  | х | 1.60 m |
| Driver Room     | 1.90 m  | х | 2.40 m |
| Driver Toilet   | 1.20 m  | х | 1.60 m |
| M. Bedroom 01   | 4.50 m  | х | 5.80 m |
| M. Bath 01      | 4.50 m  | х | 2.45 m |
| M. Dressing 01  | 4.50 m  | х | 2.50 m |
| M. Dressing 02  | 2.50 m  | х | 2.40 m |
| Home Office     | 4.20 m  | х | 8.30 m |
| Toilet          | 2.50 m  | x | 1.60 m |