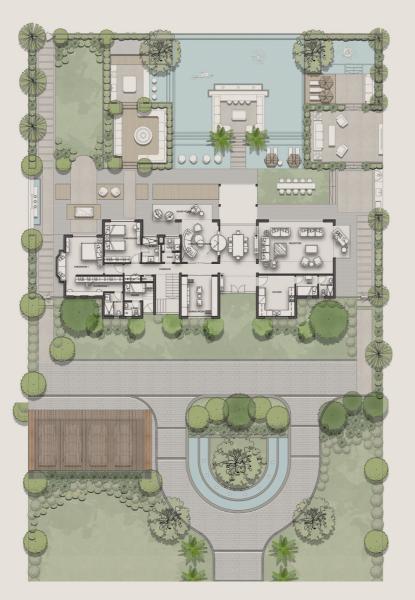

# Nile House TOTAL GROSS AREA | 1000SQM 6 Bedrooms

# **Ground Floor**

| Reception           | 12.80 m | х | 7.00 m |
|---------------------|---------|---|--------|
| Dining              | 7.80 m  | Х | 7.00 m |
| Gallery             | 20.60 m | Х | 3.00 m |
| Kitchen             | 5.60 m  | Х | 7.00 m |
| Storage             | 1.90 m  | Х | 2.20 m |
| G. Toilet           | 1.90 m  | Х | 1.10 m |
| Vanity              | 1.90 m  | Х | 2.30 m |
| Bridge              | 5.20 m  | Х | 3.00 m |
| Lobby               | 4.60 m  | Х | 1.80 m |
| Living (Green Room) | 4.00 m  | Х | 6.55 m |
| Living              | 4.20 m  | Х | 4.00 m |
| Kitchenette         | 4.00 m  | Х | 2.10 m |
| Maid                | 1.70 m  | Х | 2.70 m |
| Maid Bath           | 1.20 m  | Х | 1.70 m |
| Bridge              | 5.20 m  | Х | 3.00 m |
| Lobby               | 4.00 m  | Х | 1.80 m |
| M. Bedroom 01       | 4.00 m  | Х | 6.55 m |
| M. Dressing 01      | 3.90 m  | Х | 4.00 m |
| M. Bath 01          | 2.40 m  | Х | 1.80 m |
| Jacuzzi             | 4.00 m  | Х | 4.20 m |
| Shower              | 1.50 m  | Х | 1.80 m |
| Bureau Room         | 7.00 m  | Х | 7.60 m |
| Foyer               | 5.00 m  | Х | 7.00 m |
| Driver              | 1.80 m  | Х | 2.70 m |
| D. Bath             | 1.20 m  | Х | 1.80 m |

Nile House TOTAL GROSS AREA | 1000SQM 6 Bedrooms

M. Bath 06

| Bridge         | 5.20 m | Х | 3.00 m |
|----------------|--------|---|--------|
| Lobby          | 4.00 m | Х | 1.80 m |
| M. Bedroom 02  | 4.00 m | Х | 6.55 m |
| M. Dressing 02 | 3.90 m | Х | 4.00 m |
| M. Bath 02     | 2.40 m | Х | 1.80 m |
| Jacuzzi        | 4.00 m | Х | 4.20 m |
| Shower         | 1.50 m | Х | 1.80 m |
| M. Bedroom 03  | 7.00 m | Х | 3.60 m |
| M. Dressing 03 | 1.90 m | Х | 2.70 m |
| M. Bath 03     | 3.00 m | Х | 1.90 m |
| Terrace        | 0.60 m | Х | 2.40 m |
| M. Bedroom 04  | 7.00 m | Х | 3.60 m |
| M. Dressing 04 | 1.90 m | Х | 2.70 m |
| M. Bath 04     | 3.00 m | Х | 1.90 m |
| Bridge         | 2.60 m | Х | 3.00 m |
| M. Bedroom 05  | 7.00 m | Х | 3.60 m |
| M. Dressing 05 | 1.90 m | Х | 2.70 m |
| M. Bath 05     | 3.00 m | Х | 1.90 m |
| Terrace        | 0.60 m | Х | 2.40 m |
| M. Bedroom 06  | 7.00 m | Х | 3.60 m |
| M. Bedroom 06  | 1.90 m | Х | 2.70 m |
|                |        |   |        |