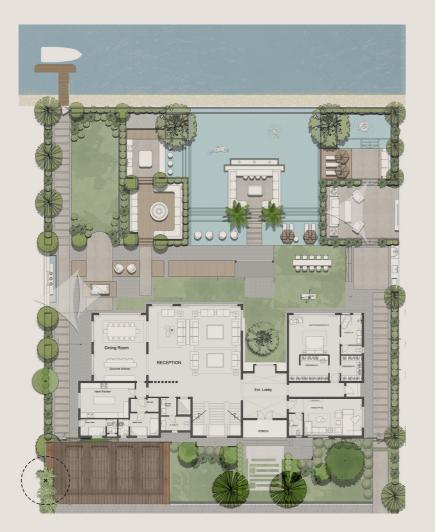

# Nile House

The Nile House unfolds in a horizontal layout, embracing panoramic Nile views, reserved for visionaries who live with legacy, exclusivity, and prestige

Nontrain vice, sequest the tight to make an any affection swittbout prior notice, althoughers, renders, plans and visual materials, design, and focades us be demonstrative purpose and are subject to change

Nile House | Outdoor Terrace

Nile House | Bedroom

# Nile House TOTAL GROSS AREA | 1000SQM 6 Bedrooms

# **Ground Floor**

| Reception           | 12.80 m | х | 7.00 m |
|---------------------|---------|---|--------|
| Dining              | 7.80 m  | Х | 7.00 m |
| Gallery             | 20.60 m | Х | 3.00 m |
| Kitchen             | 5.60 m  | Х | 7.00 m |
| Storage             | 1.90 m  | Х | 2.20 m |
| G. Toilet           | 1.90 m  | Х | 1.10 m |
| Vanity              | 1.90 m  | Х | 2.30 m |
| Bridge              | 5.20 m  | Х | 3.00 m |
| Lobby               | 4.60 m  | Х | 1.80 m |
| Living (Green Room) | 4.00 m  | Х | 6.55 m |
| Living              | 4.20 m  | Х | 4.00 m |
| Kitchenette         | 4.00 m  | Х | 2.10 m |
| Maid                | 1.70 m  | Х | 2.70 m |
| Maid Bath           | 1.20 m  | Х | 1.70 m |
| Bridge              | 5.20 m  | Х | 3.00 m |
| Lobby               | 4.00 m  | Х | 1.80 m |
| M. Bedroom 01       | 4.00 m  | Х | 6.55 m |
| M. Dressing 01      | 3.90 m  | Х | 4.00 m |
| M. Bath 01          | 2.40 m  | Х | 1.80 m |
| Jacuzzi             | 4.00 m  | Х | 4.20 m |
| Shower              | 1.50 m  | Х | 1.80 m |
| Bureau Room         | 7.00 m  | Х | 7.60 m |
| Foyer               | 5.00 m  | Х | 7.00 m |
| Driver              | 1.80 m  | Х | 2.70 m |
| D. Bath             | 1.20 m  | Х | 1.80 m |

Nile House TOTAL GROSS AREA | 1000SQM 6 Bedrooms

M. Bath 06

| Bridge         | 5.20 m | Х | 3.00 m |
|----------------|--------|---|--------|
| Lobby          | 4.00 m | Х | 1.80 m |
| M. Bedroom 02  | 4.00 m | Х | 6.55 m |
| M. Dressing 02 | 3.90 m | Х | 4.00 m |
| M. Bath 02     | 2.40 m | Х | 1.80 m |
| Jacuzzi        | 4.00 m | Х | 4.20 m |
| Shower         | 1.50 m | Х | 1.80 m |
| M. Bedroom 03  | 7.00 m | Х | 3.60 m |
| M. Dressing 03 | 1.90 m | Х | 2.70 m |
| M. Bath 03     | 3.00 m | Х | 1.90 m |
| Terrace        | 0.60 m | Х | 2.40 m |
| M. Bedroom 04  | 7.00 m | Х | 3.60 m |
| M. Dressing 04 | 1.90 m | Х | 2.70 m |
| M. Bath 04     | 3.00 m | Х | 1.90 m |
| Bridge         | 2.60 m | Х | 3.00 m |
| M. Bedroom 05  | 7.00 m | Х | 3.60 m |
| M. Dressing 05 | 1.90 m | Х | 2.70 m |
| M. Bath 05     | 3.00 m | Х | 1.90 m |
| Terrace        | 0.60 m | Х | 2.40 m |
| M. Bedroom 06  | 7.00 m | Х | 3.60 m |
| M. Bedroom 06  | 1.90 m | Х | 2.70 m |
|                |        |   |        |