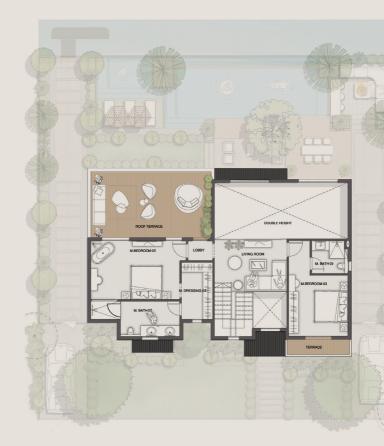

Nile House TOTAL GROSS AREA | 1000SQM 6 Bedrooms

M. Bath 06

| Bridge         | 5.20 m | Х | 3.00 m |
|----------------|--------|---|--------|
| Lobby          | 4.00 m | Х | 1.80 m |
| M. Bedroom 02  | 4.00 m | Х | 6.55 m |
| M. Dressing 02 | 3.90 m | Х | 4.00 m |
| M. Bath 02     | 2.40 m | Х | 1.80 m |
| Jacuzzi        | 4.00 m | Х | 4.20 m |
| Shower         | 1.50 m | Х | 1.80 m |
| M. Bedroom 03  | 7.00 m | Х | 3.60 m |
| M. Dressing 03 | 1.90 m | Х | 2.70 m |
| M. Bath 03     | 3.00 m | Х | 1.90 m |
| Terrace        | 0.60 m | Х | 2.40 m |
| M. Bedroom 04  | 7.00 m | Х | 3.60 m |
| M. Dressing 04 | 1.90 m | Х | 2.70 m |
| M. Bath 04     | 3.00 m | Х | 1.90 m |
| Bridge         | 2.60 m | Х | 3.00 m |
| M. Bedroom 05  | 7.00 m | Х | 3.60 m |
| M. Dressing 05 | 1.90 m | Х | 2.70 m |
| M. Bath 05     | 3.00 m | Х | 1.90 m |
| Terrace        | 0.60 m | Х | 2.40 m |
| M. Bedroom 06  | 7.00 m | Х | 3.60 m |
| M. Bedroom 06  | 1.90 m | Х | 2.70 m |
|                |        |   |        |

**First Floor** 

Mountain view reserves the right to make minor alterations without prior notice. All numbers, renders, plans and visual materials, design, and facades are for demonstrative purposes and are subject to change