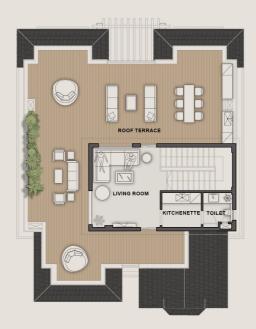

# **Roof Floor**

| Living Room  | 5.00 m  | х | 7.70 m |
|--------------|---------|---|--------|
| Kitchenette  | 2.80 m  | х | 5.00 m |
| Toilet       | 1.80 m  | х | 2.00 m |
| Roof Terrace | 10.50 m | х | 5.10 m |