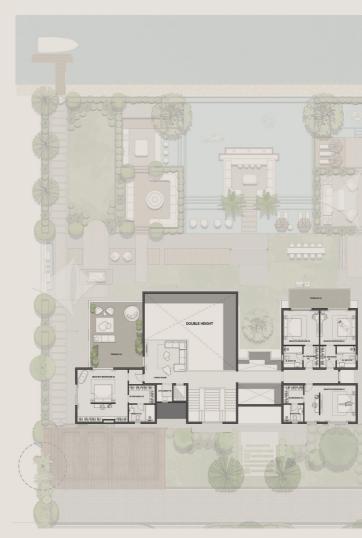

# Nile House TOTAL GROSS AREA | 1000SQM 6 Bedrooms

Nile House TOTAL GROSS AREA | 1000SQM 6 Bedrooms

M. Bath 06

| Bridge         | 5.20 m | Х | 3.00 m |
|----------------|--------|---|--------|
| Lobby          | 4.00 m | Х | 1.80 m |
| M. Bedroom 02  | 4.00 m | Х | 6.55 m |
| M. Dressing 02 | 3.90 m | Х | 4.00 m |
| M. Bath 02     | 2.40 m | Х | 1.80 m |
| Jacuzzi        | 4.00 m | Х | 4.20 m |
| Shower         | 1.50 m | Х | 1.80 m |
| M. Bedroom 03  | 7.00 m | Х | 3.60 m |
| M. Dressing 03 | 1.90 m | Х | 2.70 m |
| M. Bath 03     | 3.00 m | Х | 1.90 m |
| Terrace        | 0.60 m | Х | 2.40 m |
| M. Bedroom 04  | 7.00 m | Х | 3.60 m |
| M. Dressing 04 | 1.90 m | Х | 2.70 m |
| M. Bath 04     | 3.00 m | Х | 1.90 m |
| Bridge         | 2.60 m | Х | 3.00 m |
| M. Bedroom 05  | 7.00 m | Х | 3.60 m |
| M. Dressing 05 | 1.90 m | Х | 2.70 m |
| M. Bath 05     | 3.00 m | Х | 1.90 m |
| Terrace        | 0.60 m | Х | 2.40 m |
| M. Bedroom 06  | 7.00 m | Х | 3.60 m |
| M. Bedroom 06  | 1.90 m | Х | 2.70 m |
|                |        |   |        |

**First Floor** 

Mountain view reserves the right to make minor alterations without prior notice. All numbers, renders, plans and visual materials, design, and facades are for demonstrative purposes and are subject to change

### 6.00 m x 5.30 m Master Bedroom 02 Master Dressing 02 3.00 m x 2.10 m Master Bath 02 3.00 m x 2.00 m Terrace 01 6.40 m x 5.70 m Living Room 4.90 m x 4.90 m Master Bedroom 03 5.90 m x 4.20 m M. Bath 03 2.30 m x 2.00 m 2.30 m x 2.10 m M. Dressing 03 Master Bedroom 04 4.10 m x 3.90 m M. Bath 04 2.50 m x 2.20 m M. Dressing 04 2.50 m x 1.80 m Terrace 02 6.90 m x 1.60 m 4.10 m x 3.90 m Master Bedroom 05 M. Bath 05 2.50 m x 2.20 m M. Dressing 05 2.50 m x 1.80 m Kitchenette 2.00 m x 1.80 m