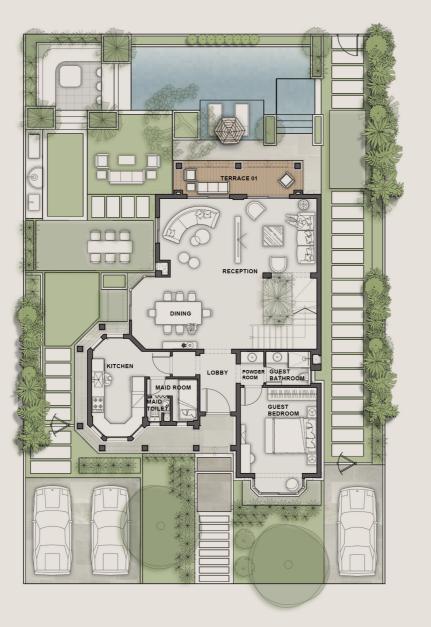

# **Ground Floor**

| Reception           | 12.80 m | х | 7.00 m |
|---------------------|---------|---|--------|
| Dining              | 7.80 m  | Х | 7.00 m |
| Gallery             | 20.60 m | Х | 3.00 m |
| Kitchen             | 5.60 m  | Х | 7.00 m |
| Storage             | 1.90 m  | Х | 2.20 m |
| G. Toilet           | 1.90 m  | Х | 1.10 m |
| Vanity              | 1.90 m  | Х | 2.30 m |
| Bridge              | 5.20 m  | Х | 3.00 m |
| Lobby               | 4.60 m  | Х | 1.80 m |
| Living (Green Room) | 4.00 m  | Х | 6.55 m |
| Living              | 4.20 m  | Х | 4.00 m |
| Kitchenette         | 4.00 m  | Х | 2.10 m |
| Maid                | 1.70 m  | Х | 2.70 m |
| Maid Bath           | 1.20 m  | Х | 1.70 m |
| Bridge              | 5.20 m  | Х | 3.00 m |
| Lobby               | 4.00 m  | Х | 1.80 m |
| M. Bedroom 01       | 4.00 m  | Х | 6.55 m |
| M. Dressing 01      | 3.90 m  | Х | 4.00 m |
| M. Bath 01          | 2.40 m  | Х | 1.80 m |
| Jacuzzi             | 4.00 m  | Х | 4.20 m |
| Shower              | 1.50 m  | Х | 1.80 m |
| Bureau Room         | 7.00 m  | Х | 7.60 m |
| Foyer               | 5.00 m  | Х | 7.00 m |
| Driver              | 1.80 m  | Х | 2.70 m |
| D. Bath             | 1.20 m  | Х | 1.80 m |