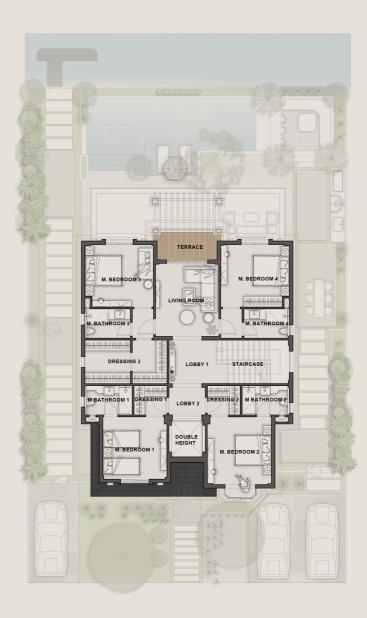

Nile House TOTAL GROSS AREA | 1000SQM 6 Bedrooms

M. Bath 06

| Bridge         | 5.20 m | Х | 3.00 m |
|----------------|--------|---|--------|
| Lobby          | 4.00 m | Х | 1.80 m |
| M. Bedroom 02  | 4.00 m | Х | 6.55 m |
| M. Dressing 02 | 3.90 m | Х | 4.00 m |
| M. Bath 02     | 2.40 m | Х | 1.80 m |
| Jacuzzi        | 4.00 m | Х | 4.20 m |
| Shower         | 1.50 m | Х | 1.80 m |
| M. Bedroom 03  | 7.00 m | Х | 3.60 m |
| M. Dressing 03 | 1.90 m | Х | 2.70 m |
| M. Bath 03     | 3.00 m | Х | 1.90 m |
| Terrace        | 0.60 m | Х | 2.40 m |
| M. Bedroom 04  | 7.00 m | Х | 3.60 m |
| M. Dressing 04 | 1.90 m | Х | 2.70 m |
| M. Bath 04     | 3.00 m | Х | 1.90 m |
| Bridge         | 2.60 m | Х | 3.00 m |
| M. Bedroom 05  | 7.00 m | Х | 3.60 m |
| M. Dressing 05 | 1.90 m | Х | 2.70 m |
| M. Bath 05     | 3.00 m | Х | 1.90 m |
| Terrace        | 0.60 m | Х | 2.40 m |
| M. Bedroom 06  | 7.00 m | Х | 3.60 m |
| M. Bedroom 06  | 1.90 m | Х | 2.70 m |
|                |        |   |        |

**First Floor** 

Mountain view reserves the right to make minor alterations without prior notice. All numbers, renders, plans and visual materials, design, and facades are for demonstrative purposes and are subject to change