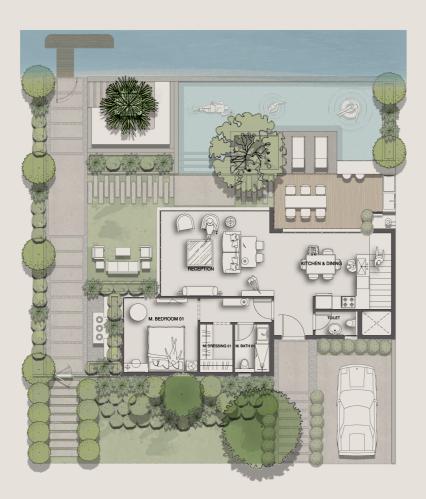

# One Storey TOTAL GROSS AREA | 290 SQM 5 Bedrooms

# **Ground Floor**

| Reception      | 5.45 m X | 4.50 m |
|----------------|----------|--------|
| Kitchen        | 3.10 m X | 3.70 m |
| Dining         | 4.00 m X | 4.00 m |
| Maid Room      | 2.20 m X | 1.95 m |
| Maid Toilet    | 1.30 m X | 1.95 m |
| G. Toilet      | 2.30 m X | 1.10 m |
| Bedroom 01     | 4.10 m X | 3.60 m |
| Bath           | 1.90 m X | 3.15 m |
| Bedroom 02     | 4.20 m X | 3.60 m |
| M. Bedroom 01  | 4.10 m X | 3.60 m |
| M. Dressing 01 | 2.30 m X | 2.10 m |
| M. Bath 01     | 1.70 m X | 2.55 m |