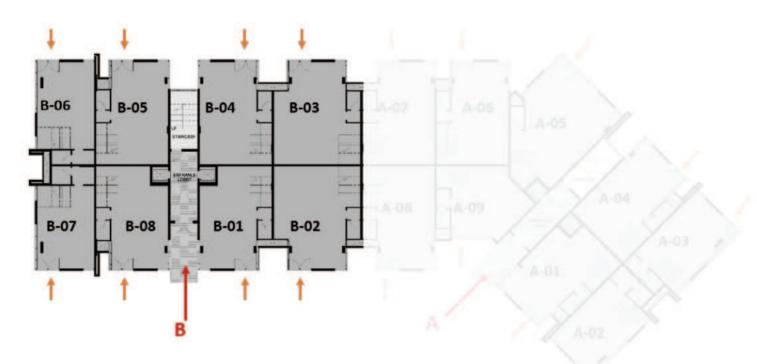

Private Entrances

GC

Ground Floor

First Floor

G+1

Floors

B06

175 sqm

B07

175 sqm

B27

90 sqm

B28

**95** sqm

Typical Floor

Floors

2nd

SM

B21

95 sqm

B28

95 sqm

Typical Floor

Floors

2nd

GM

Ground Floor

First Floor

Floors

G+1

B06

175 sqm

B07

175 sqm

Ground Floor First Floor

B01

195 sqm

Floors

G+1

B08

Typical Floor

B23

100sqm

Floors

2nd

B22

SM

B24

90 sqm

B25

90sqn

Typical Floor

Floors

2nd

Entrance  $\mathbf{B}$ 

 $\mathbf{RC}$ 

Third Floor

Fourth Floor

B36

175<sup>sqm</sup>

B37

155<sup>sqm</sup>

Floors

3+4

 $\mathbf{R}\mathbf{M}$ 

Ground Floor

First Floor

B31

190 sqm

Floors

3+4

B38

190 sqm