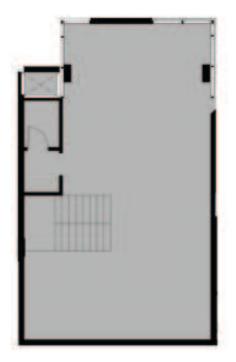

#### Unit specs

**Entry door for** office

**Carpet flooring for** units, paints for all walls, false ceilings

Each 65 m \* 4 connection points

**Central AC** system

HQ 50 - L Building (4)

Ground floor

HQ 50 - LBuilding (4)

Typical Floor

HQ 50 - L Building (33)

### GROUND FLOOR

HQ 50 - L Building (33)

GROUND FLOOR

**HQ**<sup>500i</sup>