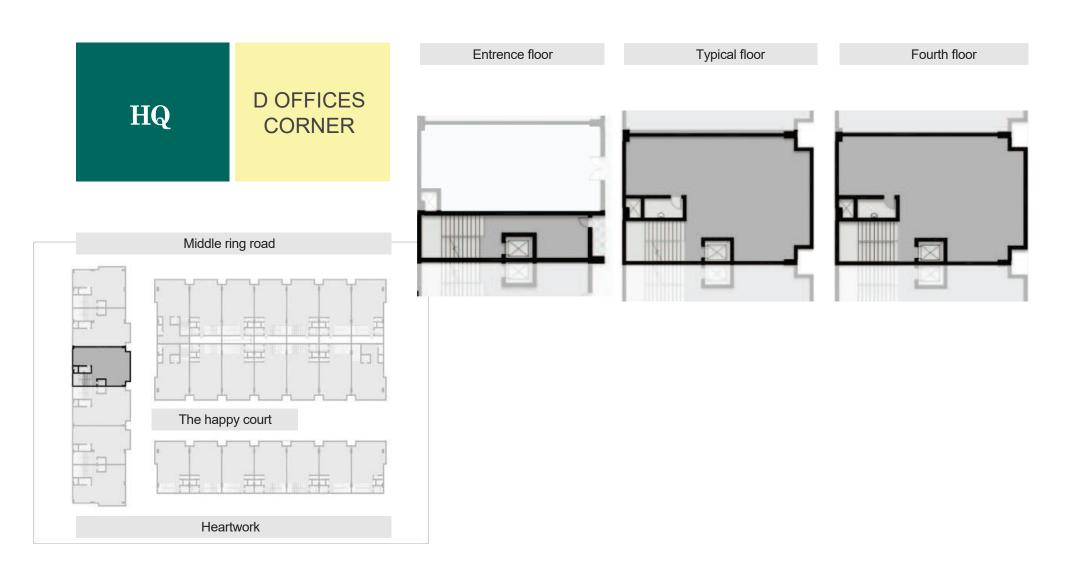

Ground floor

**VIEW PREMIUM: OVERVIEWING HEARTWORK** 

HQ

D RETAIL CORNER

Floors

Ground

Area

105 sqm

# A OFFICES MIDDLE

Floors

2nd,3rd 445<sup>sqm</sup>

Area

HQ-500R

**B** Retail Corner