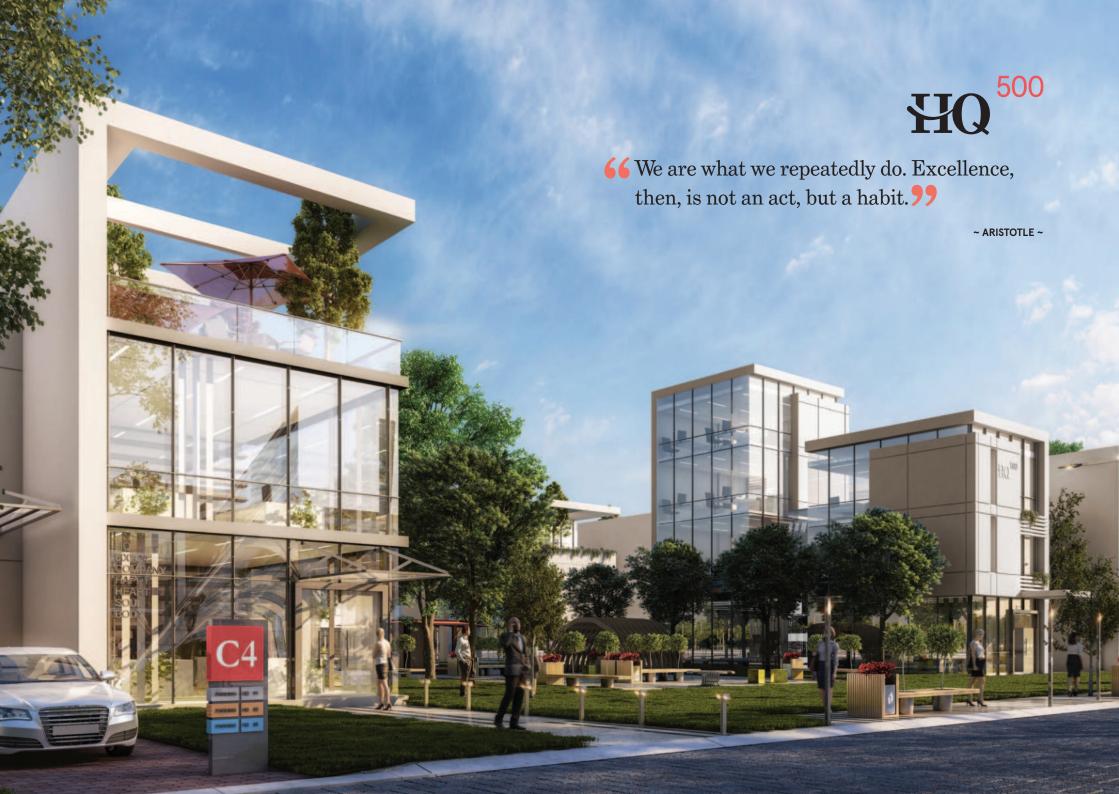

#### Master Plan

Heartwork is a gated international business hub, designed to afford high levels of luxury and convenience. Built on 38 acres with wide green areas accompanying the office buildings and ensuring a breathtaking view for each building. The project's design ensures the accessibility between the office buildings and the facilities through long boulevards and jogging tracks. And having DH Campus at the heart of the project for all occupant's access. Moreover, the DH Campus is going to host the first DH Office in the Middle East.

Emphasizing on the importance of the 4 pillars of happiness (Body - Heart - Mind - Soul), the different phases were named accordingly. Each phase has its unique characteristics reflected in the activities and facilities.