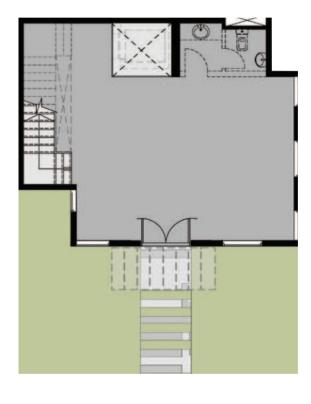

#### Unit specs

**Entry door for** office

**Carpet flooring for** units, paints for all walls, false ceilings

Each 65 m \* 4 connection points

**Central AC** system

HQ 50 - L Building (4)

Ground floor

HQ 50 - LBuilding (4)

Typical Floor

HQ 50 - L Building (33)

### GROUND FLOOR

HQ 50 - L Building (33)

GROUND FLOOR

**HQ**<sup>500i</sup>