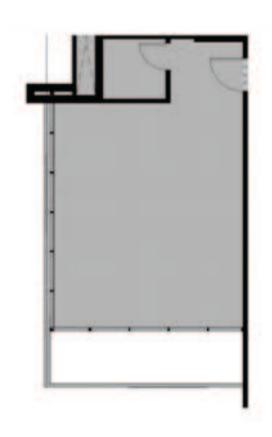

90 sqm

B25

90sqn

Typical Floor

Floors

2nd

Entrance  $\mathbf{B}$ 

 $\mathbf{RC}$ 