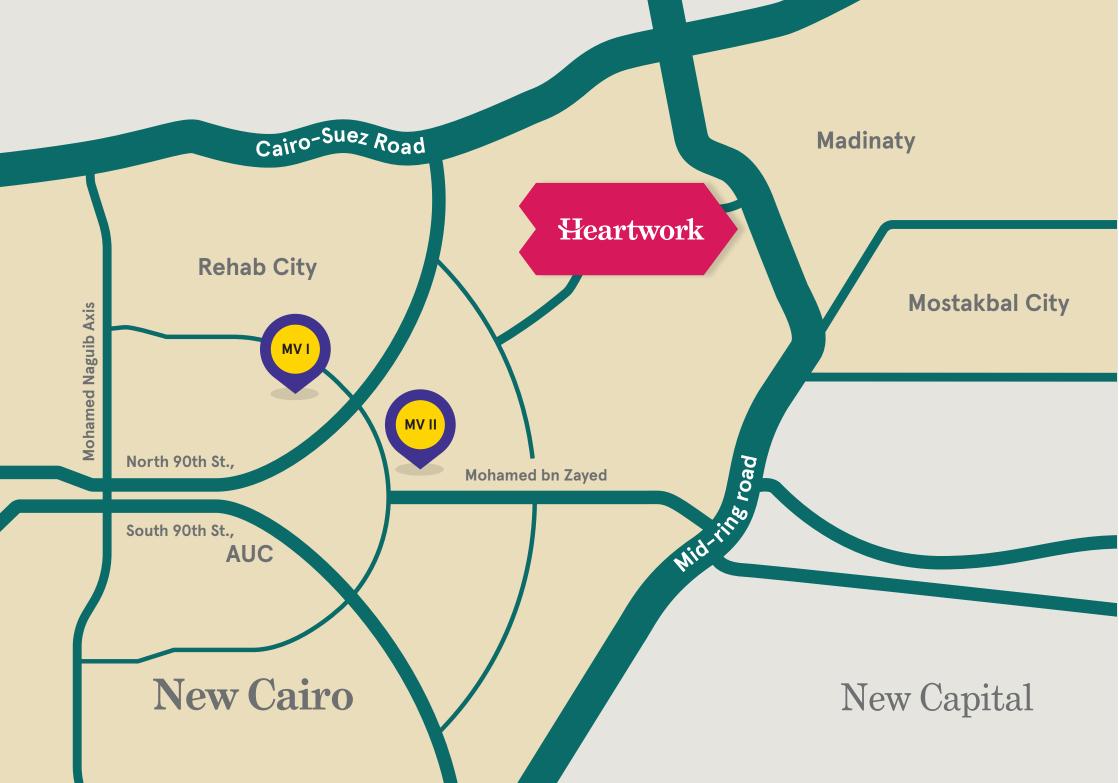

## International **Business Hub**

Heartwork is the very first International Business Hub in Egypt.

The project is located in iCity New Cairo. Merging the science of happiness and the science of architecture is behind Heartwork's outstanding concept and building designs.

#### Master Plan

Heartwork is a gated international business hub, designed to afford high levels of luxury and convenience. Built on 38 acres with wide green areas accompanying the office buildings and ensuring a breathtaking view for each building. The project's design ensures the accessibility between the office buildings and the facilities through long boulevards and jogging tracks. And having DH Campus at the heart of the project for all occupant's access. Moreover, the DH Campus is going to host the first DH Office in the Middle East.