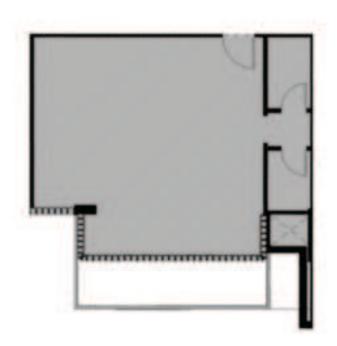

### GROUND FLOOR

HQ 50 - L Building (33)

GROUND FLOOR

**HQ**<sup>500i</sup>

#### Unit specs

**Entry door for** office

**Carpet flooring for** units, paints for all walls, false ceilings

Each 65 m \* 4 connection points

**Central AC** system

HQ 50 - L Building (4)

Ground floor

HQ 50 - LBuilding (4)

Typical Floor

HQ 50 - L Building (33)