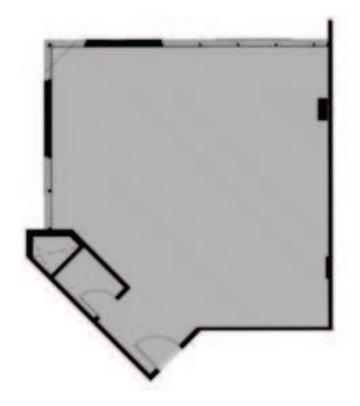

# Finishing **Specs**

Core & Shell

Electricity tie ins.

Main entry door for office

Fiber optics connection

M-10-HQ 500i

| _      |        | • |
|--------|--------|---|
| Ground | LLIOOR | Λ |
| Ground |        | _ |

| UNIT | AREA |
|------|------|
| A-01 | 200  |
| A-02 | 170  |
| A-03 | 180  |
| A-04 | 205  |
| A-05 | 265  |
| A-06 | 205  |
| A-07 | 200  |
| A-08 | 205  |
| A-09 | 170  |

Private Entrances

GC

Ground Floor