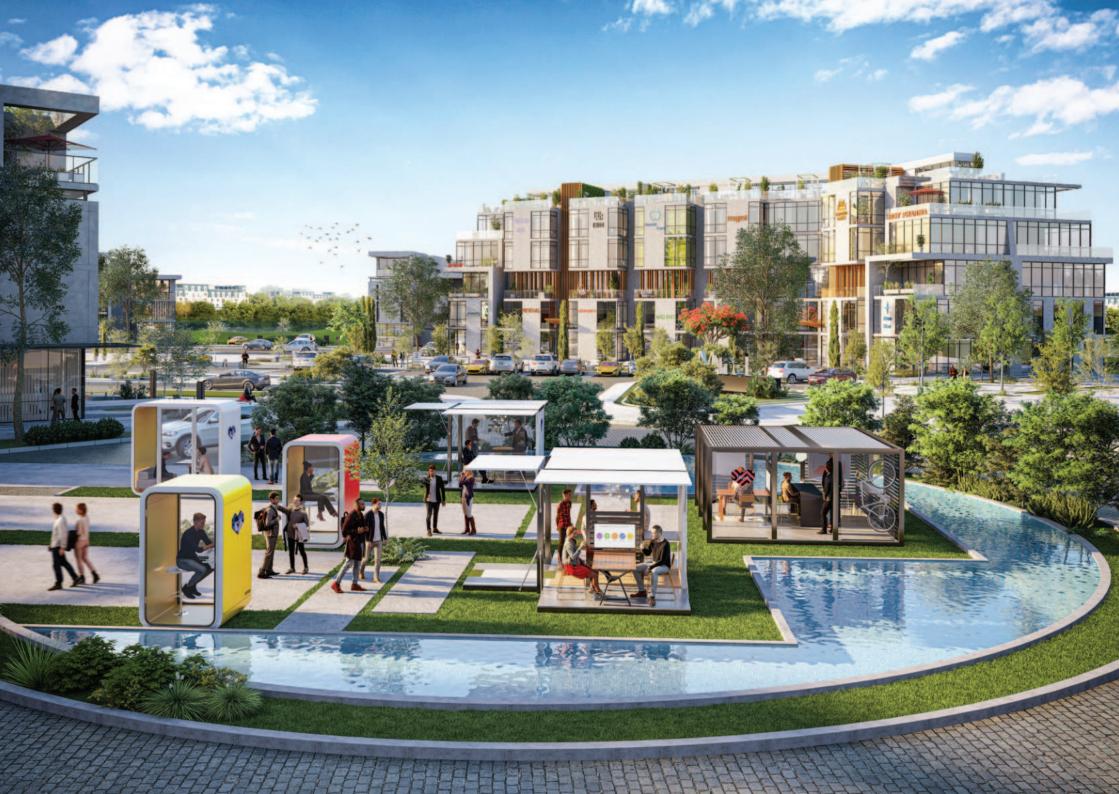

## International **Business Hub**

Heartwork is the very first International Business Hub in Egypt.

The project is located in iCity New Cairo. Merging the science of happiness and the science of architecture is behind Heartwork's outstanding concept and building designs.

#### Mind

The luxury of being connected or disconnected when needed is the ultimate offering for employees. Having a good scenery, access to private areas and spaces designed for play is very important.

Providing freedom and delightfulness through

- THE FLEX: Outdoor working spaces that provide focus and privacy.
- THE CO-LAB AREA: Moldable community workspaces.

#### Soul

Having a higher purpose for living is one of the most important factors for happiness. Therefore, it is essential to make sure that all employees are working for a purpose. Hence we have embedded curated art, communicated values, and meditation areas to help feed employees' souls, as happy souls create a beyond satisfying work environment.

Providing meaning through:

TECH-FREE CONNECT AREA: An engaging sculpture park.

THE GRATITUDE WALL

•

### **Body**

Having an active design office with untraditional workplace increases the ability of employees to be more efficient. Daylight access helps employees with their energy and increases optimism. Other simple amenities that have a huge impact on productivity is having easy access to transportation, healthy food options, biophilic design and fitness utilities which directly help employees achieve their goals peacefully and efficiently.

#### Providing vitality through

- THE FIT PATH: An outdoor gym facility.
- TRACK: Outdoor fitness and fun.