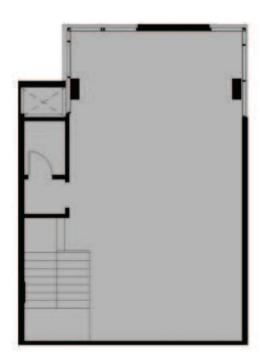

#### Unit specs

**Entry door for** office

**Carpet flooring for** units, paints for all walls, false ceilings

Each 65 m \* 4 connection points

**Central AC** system

HQ 50 - L Building (4)

Ground floor

HQ 50 - LBuilding (4)

Typical Floor

HQ 50 - L Building (33)

### GROUND FLOOR

HQ 50 - L Building (33)

GROUND FLOOR

**HQ**<sup>500i</sup>