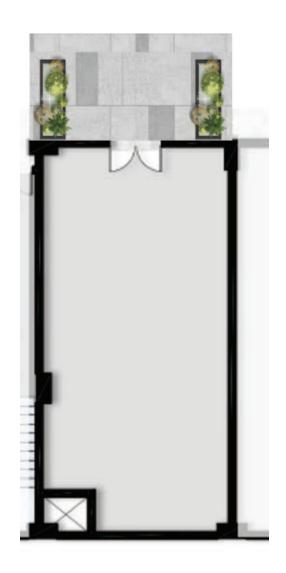

Ground floor

**VIEW PREMIUM: OVERVIEWING HEARTWORK** 

HQ

D RETAIL CORNER

Floors

Ground

Area

105 sqm