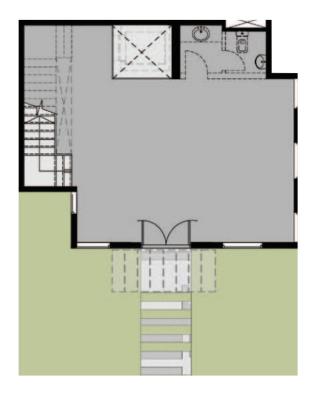

and ensuring a breathtaking view for each building. The project's design ensures the accessibility between the office buildings and the facilities through long boulevards and jogging tracks. And having DH Campus at the heart of the project for all occupant's access. Moreover, the DH Campus is going to host the first DH Office in the Middle East.

Emphasizing on the importance of the 4 pillars of happiness (Body - Heart - Mind - Soul), the different phases were named accordingly. Each phase has its unique characteristics reflected in the activities and facilities.



# EMBEDDING THE HAPPINESS PILLARS











**HQ**<sup>500</sup>

Finishing **Specs** 

Core & Shell



Electricity tie ins.



Main entry door for office



Fiber optics connection

Type A

HC



Ground Floor

Typical Floor





Floors

G+3

Area

Type A

VC



Ground Floor

Typical Floor





Floors

G+3

Area

Type B

HC



Ground Floor

Typical Floor





Floors

G+2

Area

Type B

HM



Ground Floor





Typical Floor

Roof Floor



Floors

G+2 & Roof Area

VC







Floors

G+2

Area

Type B

VM











Floors

G+2

Area

Type C

HC



Ground Floor

Typical Floor





Floors

G+20of

Area

Type C

 $\mathbf{H}\mathbf{M}$ 







Typical Floor



Roof Floor



Floors

G+2 & Roof Area

VC







Floors

G+2

Area

270 sqm

Type C

 $\mathbf{V}\mathbf{M}$ 



Ground Floor

Typical Floor





Floors

G+2

Area



### Finishing **Specs**

Fully Finished



24/7 surveillance cameras for open spaces



High speed **Elevators** 



Fiber optics connection



Fire fighting system



Main entry door for office