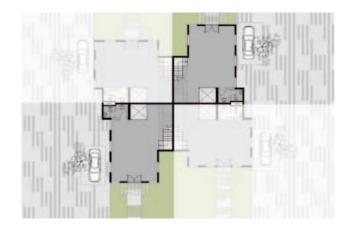

#### Master Plan

Heartwork is a gated international business hub, designed to afford high levels of luxury and convenience. Built on 38 acres with wide green areas accompanying the office buildings and ensuring a breathtaking view for each building. The project's design ensures the accessibility between the office buildings and the facilities through long boulevards and jogging tracks. And having DH Campus at the heart of the project for all occupant's access. Moreover, the DH Campus is going to host the first DH Office in the Middle East.