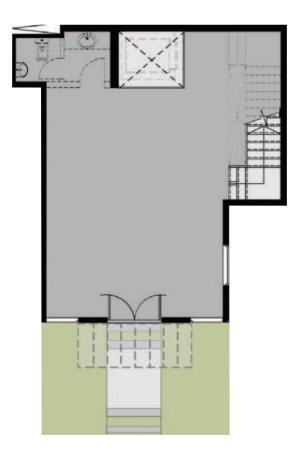

#### Unit specs

**Entry door for** office

**Carpet flooring for** units, paints for all walls, false ceilings

Each 65 m \* 4 connection points

**Central AC** system

HQ 50 - L Building (4)

Ground floor

HQ 50 - LBuilding (4)

Typical Floor

HQ 50 - L Building (33)

### GROUND FLOOR

HQ 50 - L Building (33)

GROUND FLOOR

**HQ**<sup>500i</sup>