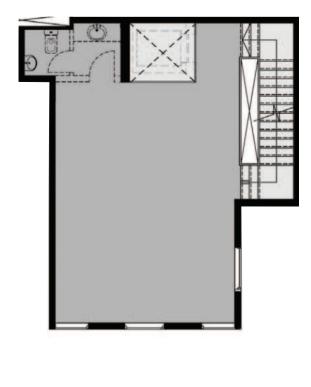

#### Unit specs

**Entry door for** office

**Carpet flooring for** units, paints for all walls, false ceilings

Each 65 m \* 4 connection points

**Central AC** system

HQ 50 - L Building (4)

Ground floor

HQ 50 - LBuilding (4)

Typical Floor

HQ 50 - L Building (33)

### GROUND FLOOR

HQ 50 - L Building (33)

GROUND FLOOR

**HQ**<sup>500i</sup>