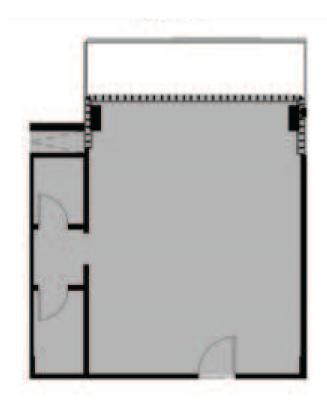

#### Unit specs

**Entry door for** office

**Carpet flooring for** units, paints for all walls, false ceilings

Each 65 m \* 4 connection points

**Central AC** system

HQ 50 - L Building (4)

Ground floor

HQ 50 - LBuilding (4)

Typical Floor

HQ 50 - L Building (33)

### GROUND FLOOR

HQ 50 - L Building (33)

GROUND FLOOR

**HQ**<sup>500i</sup>