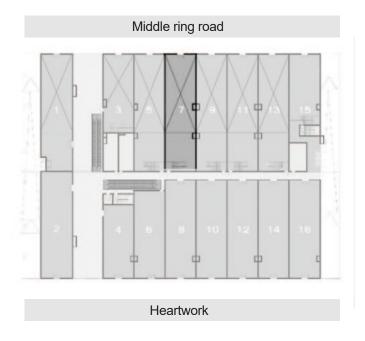

HQ-500R

### A OFFICES CORNER

### Middle ring road

Heartwork

Floors

2nd,3rd 465<sup>sqm</sup>

Area