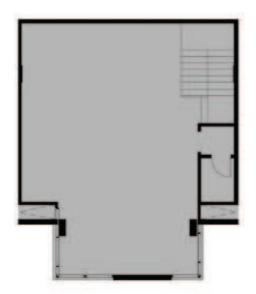

| UNIT | AREA |
|------|------|
| A-01 | 200  |
| A-02 | 170  |
| A-03 | 180  |
| A-04 | 205  |
| A-05 | 265  |
| A-06 | 205  |
| A-07 | 200  |
| A-08 | 205  |
| A-09 | 170  |

Private Entrances

GC

Ground Floor

First Floor

Floors

G+1

A02

170 sqm

A03

GM

Ground Floor