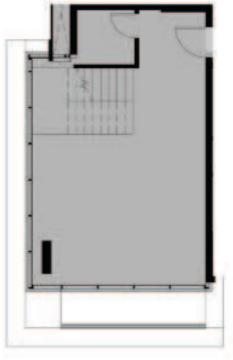

36

210 sqm

A37

205<sup>sqm</sup>

Floors

3+4

A38

M-10-HQ 500i

| UNIT | AREA |
|------|------|
| A-01 | 200  |
| A-02 | 170  |
| A-03 | 180  |
| A-04 | 205  |
| A-05 | 265  |
| A-06 | 205  |
| A-07 | 200  |
| A-08 | 205  |
| A-09 | 170  |



Public Entrance

Private Entrances

GC



Ground Floor

First Floor





G+1

Floors

B06

175 sqm

B07

175 sqm





B27

90 sqm

B28

**95** sqm

Typical Floor



Floors

2nd

SM



B21

95 sqm

B28

95 sqm

Typical Floor



Floors

2nd

GM



Ground Floor

First Floor





Floors

G+1

B06

175 sqm

B07

175 sqm



Ground Floor First Floor





B01

195 sqm

Floors

G+1

B08





Typical Floor

B23

100sqm

Floors

2nd

B22

SM



B24

90 sqm

B25

90sqn

Typical Floor



Floors

2nd

Entrance  $\mathbf{B}$ 

 $\mathbf{RC}$ 



Third Floor





Fourth Floor



B36

175<sup>sqm</sup>

B37

155<sup>sqm</sup>

Floors

3+4

 $\mathbf{R}\mathbf{M}$ 



Ground Floor

First Floor





B31

190 sqm

Floors

3+4

B38

190 sqm









## Finishing **Specs**

Core & Shell



Electricity tie ins.



Main entry door for office



Fiber optics connection



Double glazed curtain wall system or aluminium cladding, solid walls and glass windows



Underground parking



Fire fighting tie ins





Floors **GROUND+ MEZZANINE**  Ground floor



Mezzanine Floor





Area sqm

VIEW PREMIUM: OVERVIEWING MIDDLE RING ROAD









Floors

**GROUND+ MEZZANINE** 

Area **395** sqm

VIEW PREMIUM: OVERVIEWING MIDDLE RING ROAD





Floors GROUND

Area 255 sqm

Ground floor

VIEW PREMIUM: OVERVIEWING HEARTWORK

HQ500R BANK MIDDLE



Floors Ground

Area
225