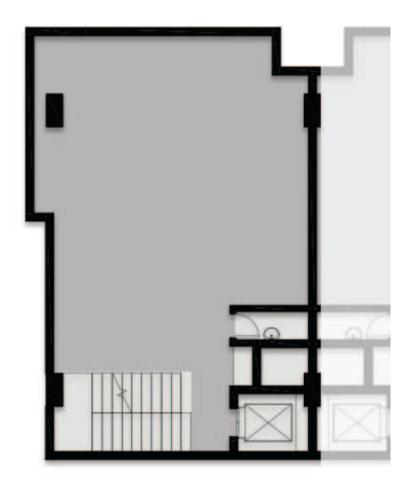

& 4th 560 sqm

VIEW PREMIUM: OVERVIEWING MIDDLE RING ROAD / THE HAPPY COURT

HQ-500R

### A OFFICES CORNER

### Middle ring road



Heartwork

Floors

2nd,3rd 465<sup>sqm</sup>

Area

### Typical floor



A RETAIL MIDDLE

### Middle ring road



Floors

First

Area

445 sqm



# A OFFICES MIDDLE



Floors

2nd,3rd 445<sup>sqm</sup>

Area



HQ-500R

**B** Retail Corner

### Middle ring road



Heartwork

Floors

1st, Typical, fourth 610 sqm

Area

First floor



HQ - 500R

B Retail Middle

### Middle ring road



Heartwork

Floors

1st, Typical, fourth 580 sqm

Typical floor



Area 580 sqn

Fourth floor



### First floor





Heartwork

Floors

1st,Typical

Area 400 sqm



HW HQ-500R

# C OFFICES MIDDLE

### Middle ring road



Heartwork

Floors

1st,Typical

Area Annsqu

Typical floor



## HW HQ-500R

# C RETAIL MIDDLE

### Middle ring road



Heartwork

Floors

1st,Typical

Area 360 sqm

#### First floor



## HW HQ-500R

# C OFFICES MIDDLE

### Middle ring road



Heartwork

Floors

1st,Typical

Area 360 sqm



### **MOUNTAIN VIEW**

### **SALES OFFICES:**

- Building 183, sector 2 5th settlement, Cairo Egypt
- Arkan Mall, 6th of October City, Bldg.No. 6, 4th Floor
- Mountain View, Capital Business Park
- South 90 plot No. 313 City Center, Second Sector, New Cairo.
- ♠ MountainView
- Mountainview\_Egypt
- Mountainviewegy
- **►** Mountainvieweg

16201