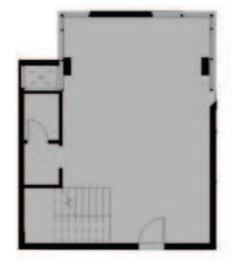

#### Unit specs

**Entry door for** office

**Carpet flooring for** units, paints for all walls, false ceilings

Each 65 m \* 4 connection points

**Central AC** system

HQ 50 - L Building (4)

Ground floor

HQ 50 - LBuilding (4)

Typical Floor

HQ 50 - L Building (33)

### GROUND FLOOR

HQ 50 - L Building (33)

GROUND FLOOR

**HQ**<sup>500i</sup>