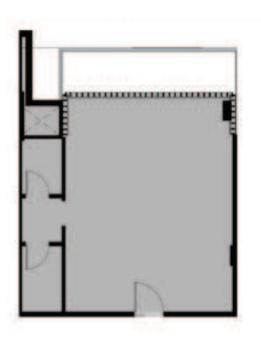

#### Unit specs

**Entry door for** office

**Carpet flooring for** units, paints for all walls, false ceilings

Each 65 m \* 4 connection points

**Central AC** system

HQ 50 - L Building (4)

Ground floor

HQ 50 - LBuilding (4)

Typical Floor

HQ 50 - L Building (33)

### GROUND FLOOR

HQ 50 - L Building (33)

GROUND FLOOR

**HQ**<sup>500i</sup>