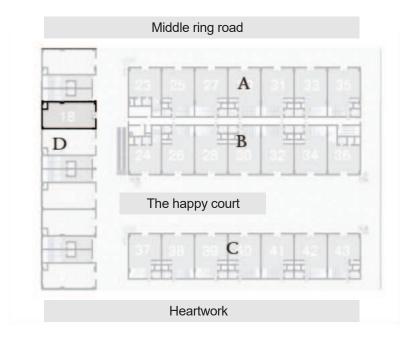

Ground floor

**VIEW PREMIUM: OVERVIEWING HEARTWORK** 

HQ

D RETAIL CORNER

Floors

Ground

Area

105 sqm