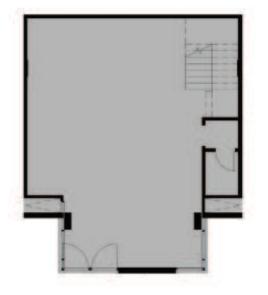

| UNIT | AREA |
|------|------|
| A-01 | 200  |
| A-02 | 170  |
| A-03 | 180  |
| A-04 | 205  |
| A-05 | 265  |
| A-06 | 205  |
| A-07 | 200  |
| A-08 | 205  |
| A-09 | 170  |

Private Entrances

GC

Ground Floor

First Floor

Floors

G+1

A02

170 sqm

A03

GM

Ground Floor