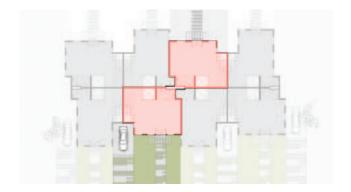

#### Master Plan

Heartwork is a gated international business hub, designed to afford high levels of luxury and convenience. Built on 38 acres with wide green areas accompanying the office buildings and ensuring a breathtaking view for each building. The project's design ensures the accessibility between the office buildings and the facilities through long boulevards and jogging tracks. And having DH Campus at the heart of the project for all occupant's access. Moreover, the DH Campus is going to host the first DH Office in the Middle East.

Emphasizing on the importance of the 4 pillars of happiness (Body - Heart - Mind - Soul), the different phases were named accordingly. Each phase has its unique characteristics reflected in the activities and facilities.