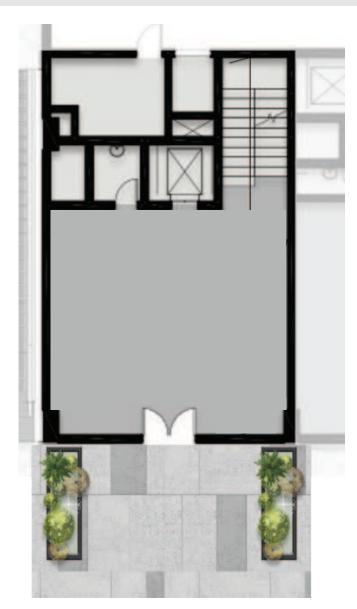

Floors

2nd

A25

SM

A26

90sqm

A27

90sqm

Floors

2nd

A28

85<sup>sqn</sup>

#### Typical Floor

SC

A22

85<sup>sqm</sup>

Floors

2nd

A23

90sqm

#### Typical Floor

SM

Typical Floor

Floors

2nd

A23

95 sqm

 $\mathbf{RC}$ 