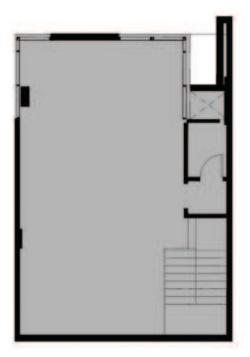

#### Unit specs

**Entry door for** office

**Carpet flooring for** units, paints for all walls, false ceilings

Each 65 m \* 4 connection points

**Central AC** system

HQ 50 - L Building (4)

Ground floor

HQ 50 - LBuilding (4)

Typical Floor

HQ 50 - L Building (33)

### GROUND FLOOR

HQ 50 - L Building (33)

GROUND FLOOR

**HQ**<sup>500i</sup>