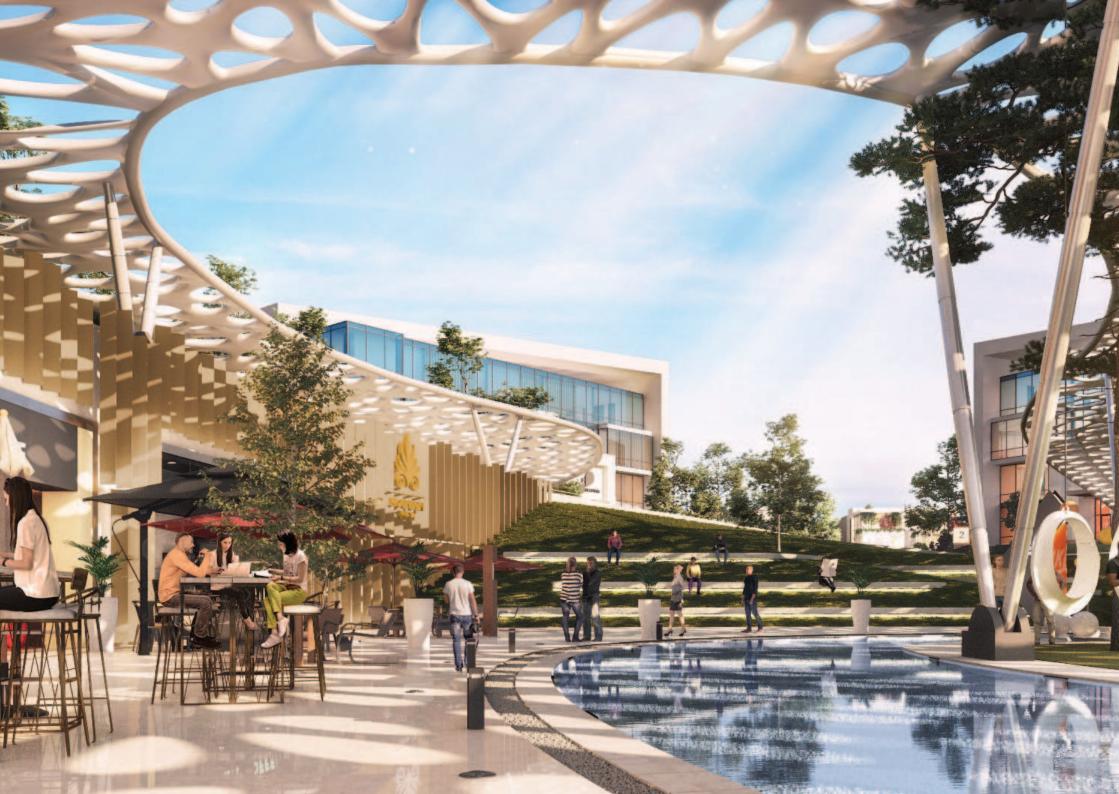

Providing freedom and delightfulness through

- THE FLEX: Outdoor working spaces that provide focus and privacy.
- THE CO-LAB AREA: Moldable community workspaces.

#### Mind

The luxury of being connected or disconnected when needed is the ultimate offering for employees. Having a good scenery, access to private areas and spaces designed for play is very important.