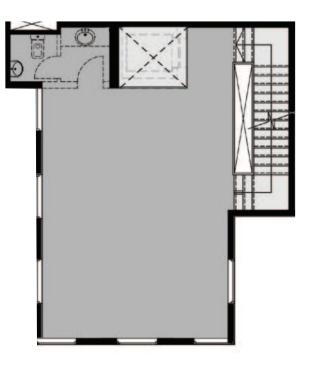

#### Unit specs

**Entry door for** office

**Carpet flooring for** units, paints for all walls, false ceilings

Each 65 m \* 4 connection points

**Central AC** system

HQ 50 - L Building (4)

Ground floor

HQ 50 - LBuilding (4)

Typical Floor

HQ 50 - L Building (33)

### GROUND FLOOR

HQ 50 - L Building (33)

GROUND FLOOR

**HQ**<sup>500i</sup>