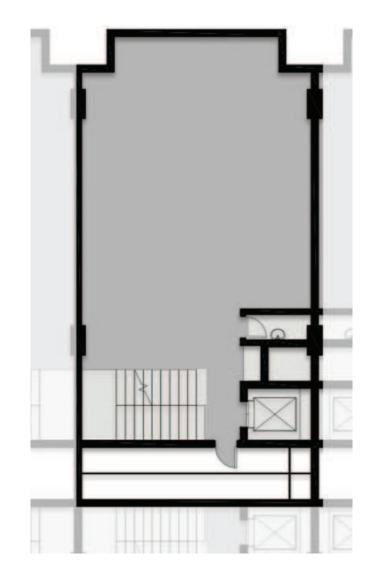

Floors

2nd

A25

SM

A26

90sqm

A27

90sqm

Floors

2nd

A28

85<sup>sqn</sup>

#### Typical Floor

SC

A22

85<sup>sqm</sup>

Floors

2nd

A23

90sqm

#### Typical Floor

SM

Typical Floor

Floors

2nd

A23

95 sqm

 $\mathbf{RC}$ 