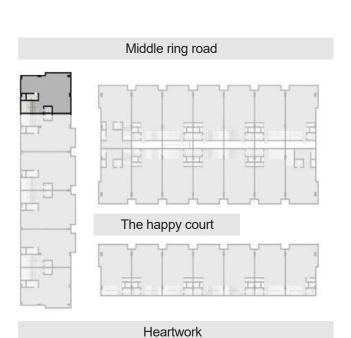

#### Master Plan

Heartwork is a gated international business hub, designed to afford high levels of luxury and convenience. Built on 38 acres with wide green areas accompanying the office buildings and ensuring a breathtaking view for each building. The project's design ensures the accessibility between the office buildings and the facilities through long boulevards and jogging tracks. And having DH Campus at the heart of the project for all occupant's access. Moreover, the DH Campus is going to host the first DH Office in the Middle East.

Emphasizing on the importance of the 4 pillars of happiness (Body - Heart - Mind - Soul), the different phases were named accordingly. Each phase has its unique characteristics reflected in the activities and facilities.