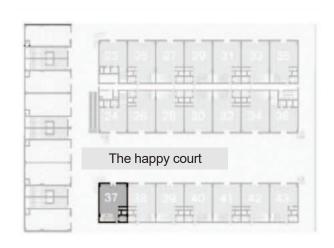

5 sqm

VIEW PREMIUM: OVERVIEWING MIDDLE RING ROAD



2nd, 3rd & 4th 560 sqm

VIEW PREMIUM: OVERVIEWING MIDDLE RING ROAD / THE HAPPY COURT

HQ-500R

### A OFFICES CORNER

### Middle ring road



Heartwork

Floors

2nd,3rd 465<sup>sqm</sup>

Area

### Typical floor



A RETAIL MIDDLE

### Middle ring road



Floors

First

Area

445 sqm



# A OFFICES MIDDLE



Floors

2nd,3rd 445<sup>sqm</sup>

Area



HQ-500R

**B** Retail Corner

### Middle ring road



Heartwork

Floors

1st, Typical, fourth 610 sqm

Area

First floor



HQ - 500R

B Retail Middle

### Middle ring road



Heartwork

Floors

1st, Typical, fourth 580 sqm

Typical floor



Area 580 sqn

Fourth floor



### First floor





Heartwork

Floors

1st,Typical

Area 400 sqm



HW HQ-500R

# C OFFICES MIDDLE

### Middle ring road



Heartwork

Floors

1st,Typical

Area Annsqu

Typical floor



## HW HQ-500R

# C RETAIL MIDDLE

### Middle ring road



Heartwork

Floors

1st,Typical

Area 360 sqm

#### First floor



## HW HQ-500R

# C OFFICES MIDDLE

### Middle ring road



Heartwork

Floors

1st,Typical

Area 360 sqm



### **MOUNTAIN VIEW**

### **SALES OFFICES:**

- Building 183, sector 2 5th settlement, Cairo Egypt
- Arkan Mall, 6th of October City, Bldg.No. 6, 4th Floor
- Mountain View, Capital Business Park
- South 90 plot No. 313 City Center, Second Sector, New Cairo.
- ♠ MountainView
- Mountainview\_Egypt
- Mountainviewegy
- **►** Mountainvieweg

16201