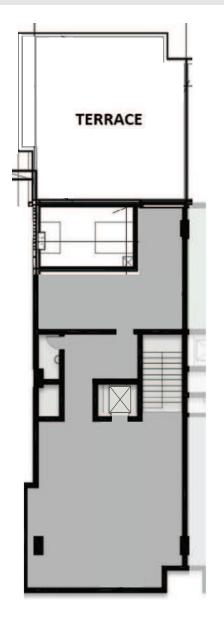

Third Floor

Fourth Floor

3+4

Floors

A32

175 sqm

A33

155 sqm

 $\mathbf{R}\mathbf{M}$ 

Fourth Floor

Third Floor

A36

210 sqm

A37

205<sup>sqm</sup>

Floors

3+4

A38

M-10-HQ 500i

| UNIT | AREA |
|------|------|
| A-01 | 200  |
| A-02 | 170  |
| A-03 | 180  |
| A-04 | 205  |
| A-05 | 265  |
| A-06 | 205  |
| A-07 | 200  |
| A-08 | 205  |
| A-09 | 170  |

Public Entrance