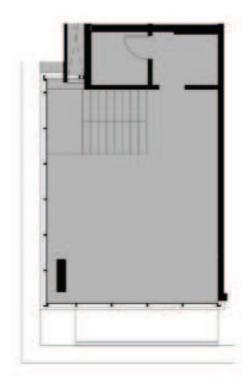

205<sup>sqm</sup>

Floors

3+4

A38

M-10-HQ 500i

| UNIT | AREA |
|------|------|
| A-01 | 200  |
| A-02 | 170  |
| A-03 | 180  |
| A-04 | 205  |
| A-05 | 265  |
| A-06 | 205  |
| A-07 | 200  |
| A-08 | 205  |
| A-09 | 170  |



Public Entrance

Private Entrances

GC



Ground Floor

First Floor





G+1

Floors

B06

175 sqm

B07

175 sqm





B27

90 sqm

B28

**95** sqm

Typical Floor



Floors

2nd

SM



B21

95 sqm

B28

95 sqm

Typical Floor



Floors

2nd

GM



Ground Floor

First Floor





Floors

G+1

B06

175 sqm

B07

175 sqm



Ground Floor First Floor





B01

195 sqm

Floors

G+1

B08





Typical Floor

B23

100sqm

Floors

2nd

B22

SM



B24

90 sqm

B25

90sqn

Typical Floor



Floors

2nd

Entrance  $\mathbf{B}$ 

 $\mathbf{RC}$ 



Third Floor





Fourth Floor



B36

175<sup>sqm</sup>

B37

155<sup>sqm</sup>

Floors

3+4

 $\mathbf{R}\mathbf{M}$ 



Ground Floor

First Floor





B31

190 sqm

Floors

3+4

B38

190 sqm









## Finishing **Specs**

Core & Shell



Electricity tie ins.



Main entry door for office



Fiber optics connection



Double glazed curtain wall system or aluminium cladding, solid walls and glass windows



Underground parking



Fire fighting tie ins





Floors **GROUND+ MEZZANINE**  Ground floor



Mezzanine Floor





Area sqm

VIEW PREMIUM: OVERVIEWING MIDDLE RING ROAD









Floors

**GROUND+ MEZZANINE** 

Area **395** sqm

VIEW PREMIUM: OVERVIEWING MIDDLE RING ROAD





Floors GROUND

Area 255 sqm

Ground floor

VIEW PREMIUM: OVERVIEWING HEARTWORK

HQ500R BANK MIDDLE



Floors Ground

Area
225 sqm

Ground flo