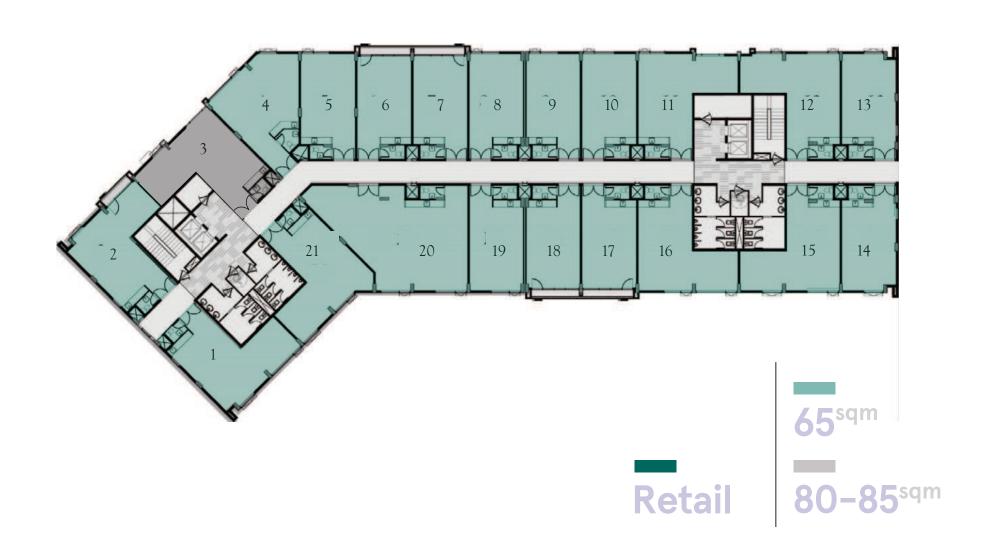

#### Unit specs

**Entry door for** office

**Carpet flooring for** units, paints for all walls, false ceilings

Each 65 m \* 4 connection points

**Central AC** system

HQ 50 - L Building (4)

Ground floor

HQ 50 - LBuilding (4)

Typical Floor

HQ 50 - L Building (33)

### GROUND FLOOR

HQ 50 - L Building (33)

GROUND FLOOR

**HQ**<sup>500i</sup>