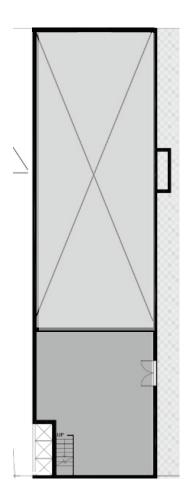

# C OFFICES MIDDLE

### Middle ring road

Heartwork

Floors

1st,Typical

Area 360 sqm