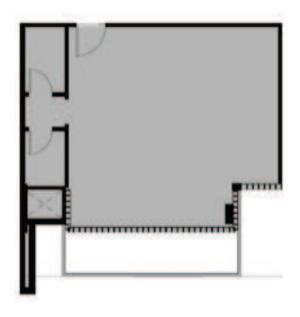

#### Unit specs

**Entry door for** office

**Carpet flooring for** units, paints for all walls, false ceilings

Each 65 m \* 4 connection points

**Central AC** system

HQ 50 - L Building (4)

Ground floor

HQ 50 - LBuilding (4)

Typical Floor

HQ 50 - L Building (33)

### GROUND FLOOR

HQ 50 - L Building (33)

GROUND FLOOR

**HQ**<sup>500i</sup>