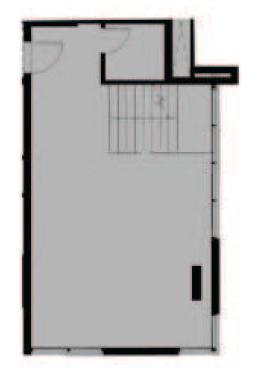

#### Unit specs

**Entry door for** office

**Carpet flooring for** units, paints for all walls, false ceilings

Each 65 m \* 4 connection points

**Central AC** system

HQ 50 - L Building (4)

Ground floor

HQ 50 - LBuilding (4)

Typical Floor

HQ 50 - L Building (33)

### GROUND FLOOR

HQ 50 - L Building (33)

GROUND FLOOR

**HQ**<sup>500i</sup>