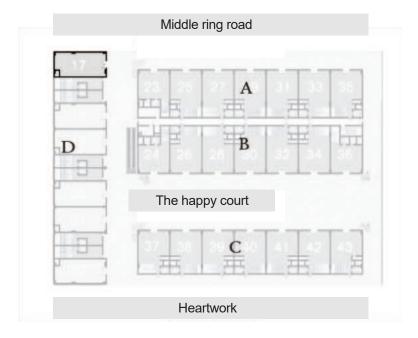

### A OFFICES CORNER

### Middle ring road

Heartwork

Floors

2nd,3rd 465<sup>sqm</sup>

Area

### Typical floor

A RETAIL MIDDLE

### Middle ring road

Floors

First

Area

445 sqm

# A OFFICES MIDDLE

Floors

2nd,3rd 445<sup>sqm</sup>

Area

HQ-500R

**B** Retail Corner

### Middle ring road

Heartwork

Floors

1st, Typical, fourth 610 sqm

Area

First floor

HQ - 500R

B Retail Middle

### Middle ring road

Heartwork

Floors

1st, Typical, fourth 580 sqm

Typical floor

Area 580 sqn

Fourth floor

### First floor

Heartwork

Floors

1st,Typical

Area 400 sqm

HW HQ-500R

# C OFFICES MIDDLE

### Middle ring road

Heartwork

Floors

1st,Typical

Area Annsqu

Typical floor

## HW HQ-500R

# C RETAIL MIDDLE

### Middle ring road

Heartwork

Floors

1st,Typical

Area 360 sqm

#### First floor