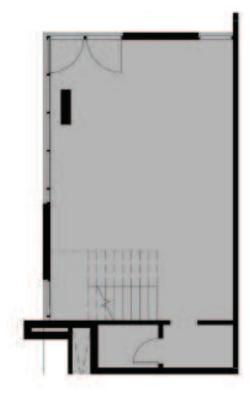

#### Unit specs

**Entry door for** office

**Carpet flooring for** units, paints for all walls, false ceilings

Each 65 m \* 4 connection points

**Central AC** system

HQ 50 - L Building (4)

Ground floor

HQ 50 - LBuilding (4)

Typical Floor

HQ 50 - L Building (33)

### GROUND FLOOR

HQ 50 - L Building (33)

GROUND FLOOR

**HQ**<sup>500i</sup>