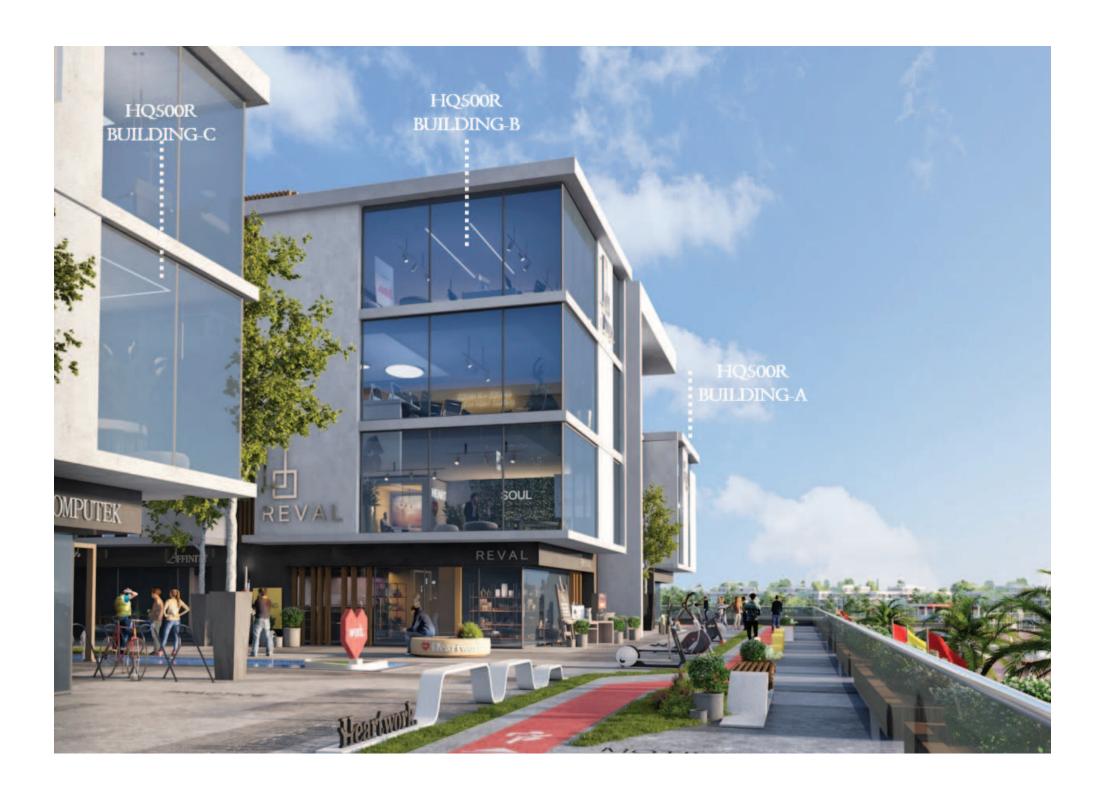

A-06 | 205  |
| A-07 | 200  |
| A-08 | 205  |
| A-09 | 170  |



Public Entrance

Private Entrances

GC



Ground Floor

First Floor





G+1

Floors

B06

175 sqm

B07

175 sqm





B27

90 sqm

B28

**95** sqm

Typical Floor



Floors

2nd

SM



B21

95 sqm

B28

95 sqm

Typical Floor



Floors

2nd

GM



Ground Floor

First Floor





Floors

G+1

B06

175 sqm

B07

175 sqm



Ground Floor First Floor





B01

195 sqm

Floors

G+1

B08





Typical Floor

B23

100sqm

Floors

2nd

B22

SM



B24

90 sqm

B25

90sqn

Typical Floor



Floors

2nd

Entrance  $\mathbf{B}$ 

 $\mathbf{RC}$ 



Third Floor





Fourth Floor



B36

175<sup>sqm</sup>

B37

155<sup>sqm</sup>

Floors

3+4

 $\mathbf{R}\mathbf{M}$ 



Ground Floor

First Floor





B31

190 sqm

Floors

3+4

B38

190 sqm









## Finishing **Specs**

Core & Shell



Electricity tie ins.



Main entry door for office



Fiber optics connection



Double glazed curtain wall system or aluminium cladding, solid walls and glass windows



Underground parking



Fire fighting tie ins





Floors **GROUND+ MEZZANINE**  Ground floor



Mezzanine Floor





Area sqm

VIEW PREMIUM: OVERVIEWING MIDDLE RING ROAD









Floors

**GROUND+ MEZZANINE** 

Area **395** sqm

VIEW PREMIUM: OVERVIEWING MIDDLE RING ROAD





Floors GROUND

Area 255 sqm

Ground floor

VIEW PREMIUM: OVERVIEWING HEARTWORK

HQ500R BANK MIDDLE



Floors Ground

Area
225 sqm

Ground floor



**VIEW PREMIUM: OVERVIEWING HEARTWORK** 

HQ

D RETAIL CORNER



Floors

Ground

Area

105 sqm



VIEW PREMIUM: OVERVIEWING MIDDLE RING ROAD

C OFFICES MIDDLE