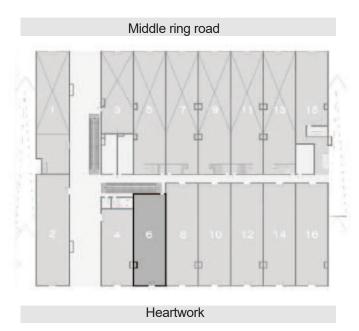

#### Unit specs

**Entry door for** office

**Carpet flooring for** units, paints for all walls, false ceilings

Each 65 m \* 4 connection points

**Central AC** system

HQ 50 - L Building (4)

Ground floor

HQ 50 - LBuilding (4)

Typical Floor

HQ 50 - L Building (33)

### GROUND FLOOR

HQ 50 - L Building (33)

GROUND FLOOR

**HQ**<sup>500i</sup>