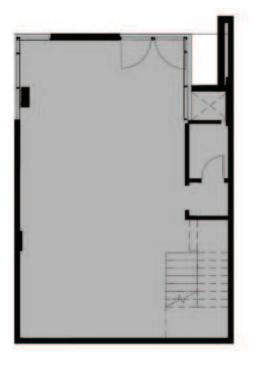

#### Unit specs

**Entry door for** office

**Carpet flooring for** units, paints for all walls, false ceilings

Each 65 m \* 4 connection points

**Central AC** system

HQ 50 - L Building (4)

Ground floor

HQ 50 - LBuilding (4)

Typical Floor

HQ 50 - L Building (33)

### GROUND FLOOR

HQ 50 - L Building (33)

GROUND FLOOR

**HQ**<sup>500i</sup>