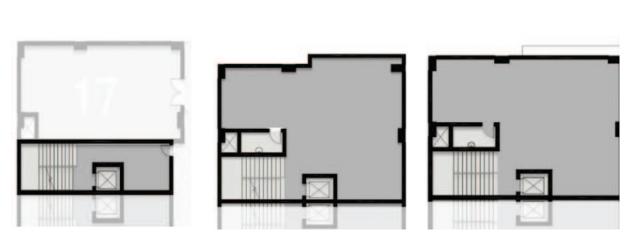

#### Unit specs

**Entry door for** office

**Carpet flooring for** units, paints for all walls, false ceilings

Each 65 m \* 4 connection points

**Central AC** system

HQ 50 - L Building (4)

Ground floor

HQ 50 - LBuilding (4)

Typical Floor

HQ 50 - L Building (33)

### GROUND FLOOR

HQ 50 - L Building (33)

GROUND FLOOR

**HQ**<sup>500i</sup>