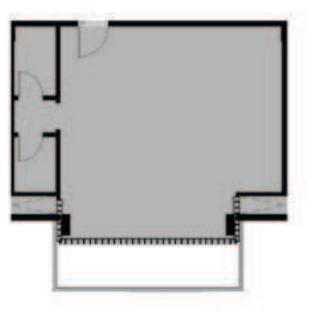

#### Unit specs

**Entry door for** office

**Carpet flooring for** units, paints for all walls, false ceilings

Each 65 m \* 4 connection points

**Central AC** system

HQ 50 - L Building (4)

Ground floor

HQ 50 - LBuilding (4)

Typical Floor

HQ 50 - L Building (33)

### GROUND FLOOR

HQ 50 - L Building (33)

GROUND FLOOR

**HQ**<sup>500i</sup>