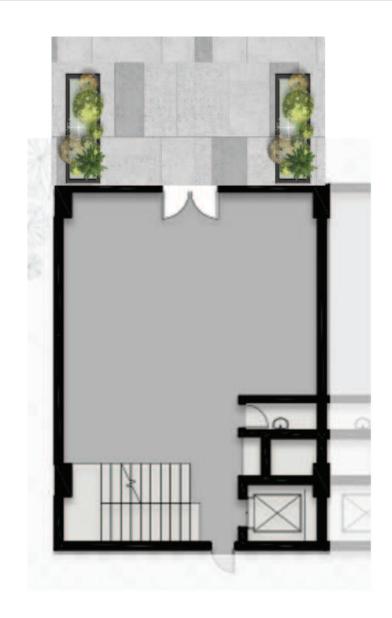

#### Unit specs

**Entry door for** office

**Carpet flooring for** units, paints for all walls, false ceilings

Each 65 m \* 4 connection points

**Central AC** system

HQ 50 - L Building (4)

Ground floor

HQ 50 - LBuilding (4)