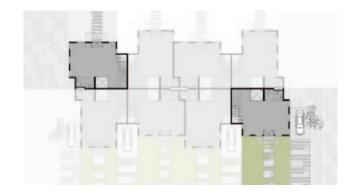

#### Master Plan

Heartwork is a gated international business hub, designed to afford high levels of luxury and convenience. Built on 38 acres with wide green areas accompanying the office buildings and ensuring a breathtaking view for each building. The project's design ensures the accessibility between the office buildings and the facilities through long boulevards and jogging tracks. And having DH Campus at the heart of the project for all occupant's access. Moreover, the DH Campus is going to host the first DH Office in the Middle East.

Emphasizing on the importance of the 4 pillars of happiness (Body - Heart - Mind - Soul), the different phases were named accordingly. Each phase has its unique characteristics reflected in the activities and facilities.