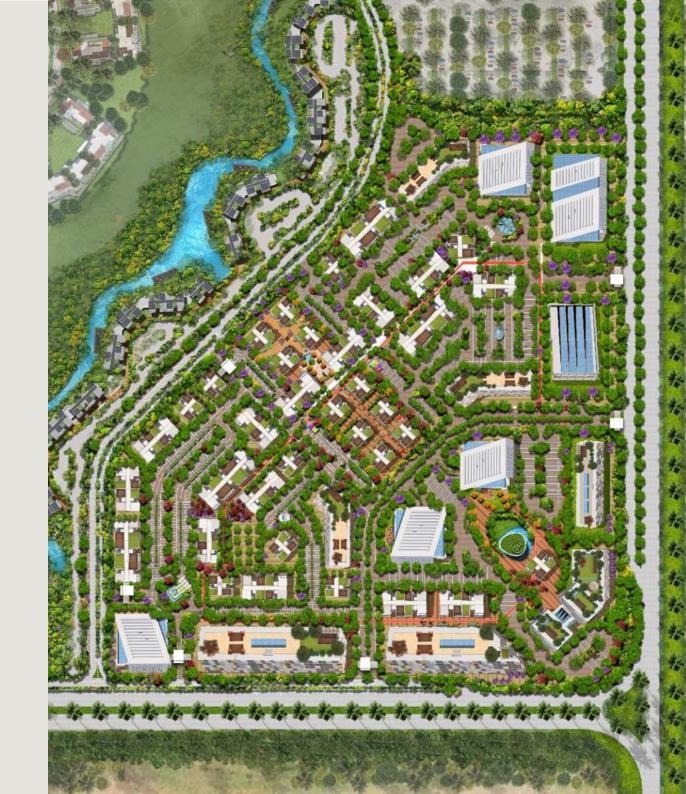

## International **Business Hub**

Heartwork is the very first International Business Hub in Egypt.

The project is located in iCity New Cairo. Merging the science of happiness and the science of architecture is behind Heartwork's outstanding concept and building designs.

#### Master Plan

Heartwork is a gated international business hub, designed to afford high levels of luxury and convenience. Built on 38 acres with wide green areas accompanying the office buildings and ensuring a breathtaking view for each building. The project's design ensures the accessibility between the office buildings and the facilities through long boulevards and jogging tracks. And having DH Campus at the heart of the project for all occupant's access. Moreover, the DH Campus is going to host the first DH Office in the Middle East.

Emphasizing on the importance of the 4 pillars of happiness (Body - Heart - Mind - Soul), the different phases were named accordingly. Each phase has its unique characteristics reflected in the activities and facilities.