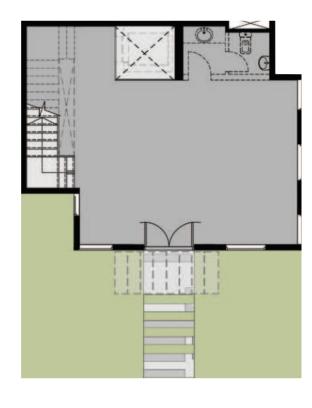

#### Unit specs

**Entry door for** office

**Carpet flooring for** units, paints for all walls, false ceilings

Each 65 m \* 4 connection points

**Central AC** system

HQ 50 - L Building (4)

Ground floor

HQ 50 - LBuilding (4)

Typical Floor

HQ 50 - L Building (33)

### GROUND FLOOR

HQ 50 - L Building (33)

GROUND FLOOR

**HQ**<sup>500i</sup>