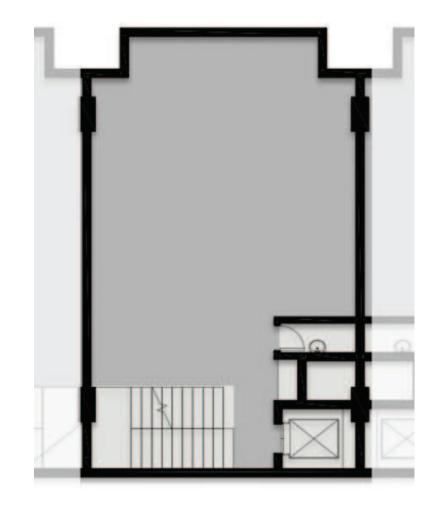

#### Unit specs

**Entry door for** office

**Carpet flooring for** units, paints for all walls, false ceilings

Each 65 m \* 4 connection points

**Central AC** system

HQ 50 - L Building (4)

Ground floor

HQ 50 - LBuilding (4)

Typical Floor

HQ 50 - L Building (33)