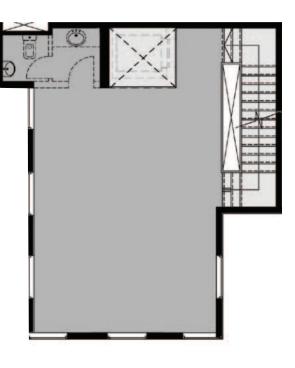

#### Unit specs

**Entry door for** office

**Carpet flooring for** units, paints for all walls, false ceilings

Each 65 m \* 4 connection points

**Central AC** system

HQ 50 - L Building (4)

Ground floor

HQ 50 - LBuilding (4)

Typical Floor

HQ 50 - L Building (33)