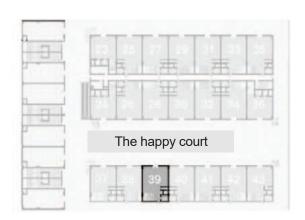

VIEW PREMIUM: OVERVIEWING MIDDLE RING ROAD

Typical floor

Entrence floor

Fourth floor

2nd, 3rd & 4th 545 sqm

VIEW PREMIUM: OVERVIEWING MIDDLE RING ROAD

2nd, 3rd & 4th 560 sqm

VIEW PREMIUM: OVERVIEWING MIDDLE RING ROAD / THE HAPPY COURT