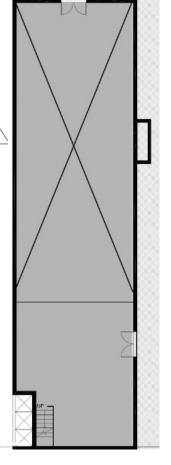

# C OFFICES MIDDLE

### Middle ring road

Heartwork

Floors

1st,Typical

Area 360 sqm