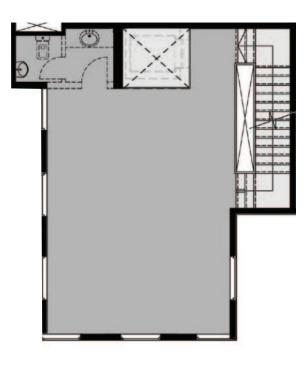

Private Entrances

GC

Ground Floor

First Floor

G+1

Floors

B06

175 sqm

B07

175 sqm

B27

90 sqm

B28

**95** sqm

Typical Floor

Floors

2nd

SM

B21

95 sqm

B28

95 sqm

Typical Floor

Floors

2nd

GM

Ground Floor

First Floor

Floors

G+1

B06

175 sqm