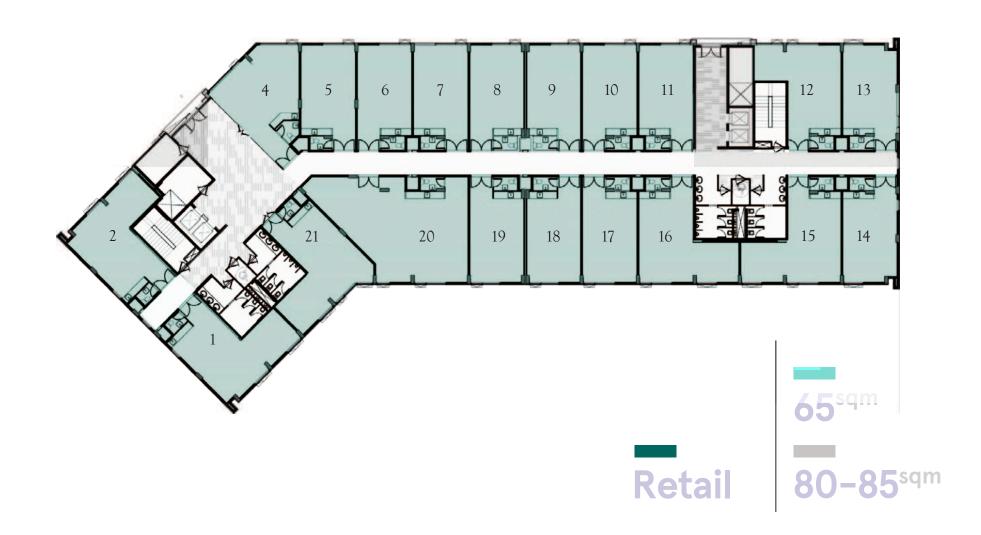

#### Unit specs

**Entry door for** office

**Carpet flooring for** units, paints for all walls, false ceilings

Each 65 m \* 4 connection points

**Central AC** system

HQ 50 - L Building (4)

Ground floor

HQ 50 - LBuilding (4)

Typical Floor

HQ 50 - L Building (33)

### GROUND FLOOR

HQ 50 - L Building (33)

GROUND FLOOR

**HQ**<sup>500i</sup>