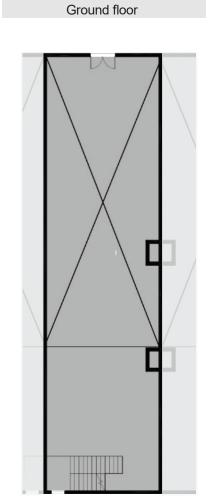

Fire fighting tie ins

Floors **GROUND+ MEZZANINE**  Ground floor

Mezzanine Floor

Area sqm

VIEW PREMIUM: OVERVIEWING MIDDLE RING ROAD

Floors

**GROUND+ MEZZANINE** 

Area **395** sqm

VIEW PREMIUM: OVERVIEWING MIDDLE RING ROAD

Floors GROUND

Area 255 sqm

Ground floor

VIEW PREMIUM: OVERVIEWING HEARTWORK

HQ500R BANK MIDDLE

Floors Ground

Area
225 sqm