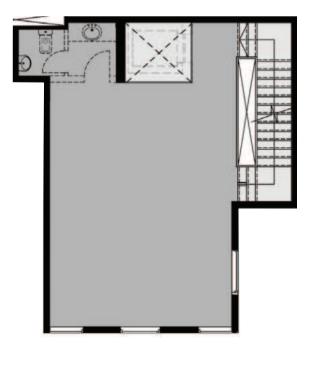

# EMBEDDING THE HAPPINESS PILLARS

**HQ**<sup>500</sup>

Finishing **Specs** 

Core & Shell

Electricity tie ins.

Main entry door for office

Fiber optics connection

Type A

HC

Ground Floor

Typical Floor

Floors

G+3

Area

Type A

VC

Ground Floor

Typical Floor

Floors

G+3

Area

Type B

HC

Ground Floor

Typical Floor

Floors

G+2

Area

Type B

HM

Ground Floor

Typical Floor

Roof Floor

Floors

G+2 & Roof Area

VC

Floors

G+2

Area

Type B

VM

Floors

G+2

Area

Type C

HC

Ground Floor

Typical Floor

Floors

G+20of

Area

Type C

 $\mathbf{H}\mathbf{M}$ 

Typical Floor

Roof Floor

Floors

G+2 & Roof Area

VC

Floors

G+2

Area

270 sqm

Type C

 $\mathbf{V}\mathbf{M}$ 

Ground Floor

Typical Floor

Floors

G+2

Area