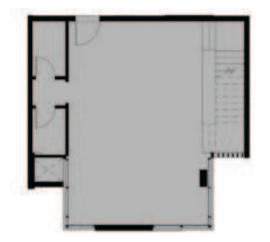

# Finishing **Specs**

Core & Shell

Electricity tie ins.

Main entry door for office

Fiber optics connection

M-10-HQ 500i

| _      |        | • |
|--------|--------|---|
| Ground | LLIOOR | Λ |
| Ground |        | _ |