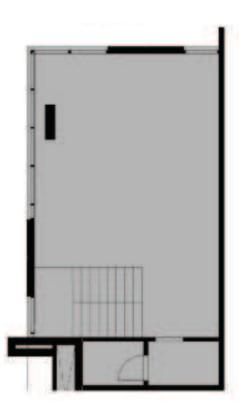

#### Unit specs

**Entry door for** office

**Carpet flooring for** units, paints for all walls, false ceilings

Each 65 m \* 4 connection points

**Central AC** system

HQ 50 - L Building (4)

Ground floor

HQ 50 - LBuilding (4)

Typical Floor

HQ 50 - L Building (33)

### GROUND FLOOR

HQ 50 - L Building (33)

GROUND FLOOR

**HQ**<sup>500i</sup>