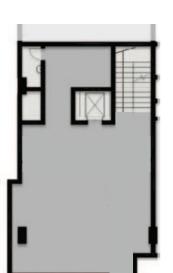

#### Unit specs

**Entry door for** office

**Carpet flooring for** units, paints for all walls, false ceilings

Each 65 m \* 4 connection points

**Central AC** system

HQ 50 - L Building (4)

Ground floor

HQ 50 - LBuilding (4)

Typical Floor

HQ 50 - L Building (33)

### GROUND FLOOR

HQ 50 - L Building (33)

GROUND FLOOR

**HQ**<sup>500i</sup>