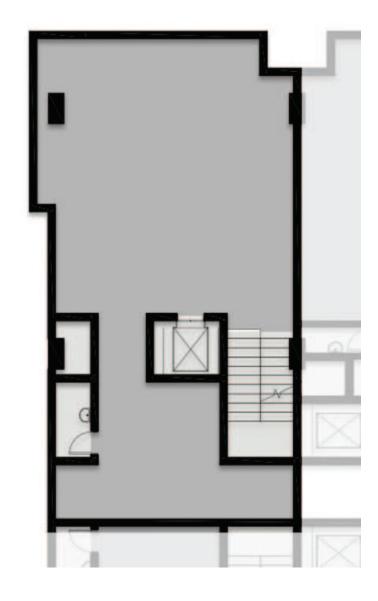

Floors

2nd

A25

SM

A26

90sqm

A27

90sqm

Floors

2nd

A28

85<sup>sqn</sup>