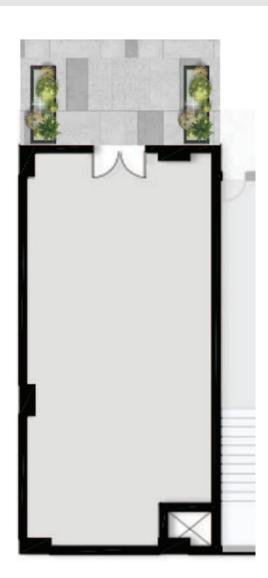

Ground floor

**VIEW PREMIUM: OVERVIEWING HEARTWORK** 

HQ

D RETAIL CORNER

Floors

Ground

Area

105 sqm