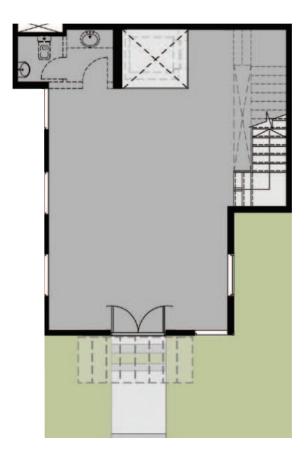

#### Unit specs

**Entry door for** office

**Carpet flooring for** units, paints for all walls, false ceilings

Each 65 m \* 4 connection points

**Central AC** system

HQ 50 - L Building (4)

Ground floor

HQ 50 - LBuilding (4)

Typical Floor

HQ 50 - L Building (33)