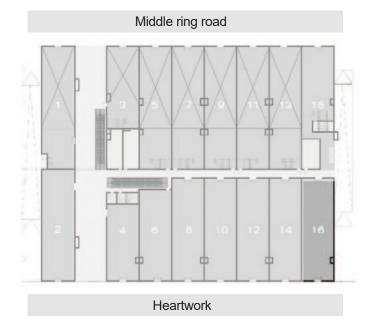

#### Unit specs

**Entry door for** office

**Carpet flooring for** units, paints for all walls, false ceilings

Each 65 m \* 4 connection points

**Central AC** system

HQ 50 - L Building (4)

Ground floor

HQ 50 - LBuilding (4)

Typical Floor

HQ 50 - L Building (33)

### GROUND FLOOR

HQ 50 - L Building (33)

GROUND FLOOR

**HQ**<sup>500i</sup>