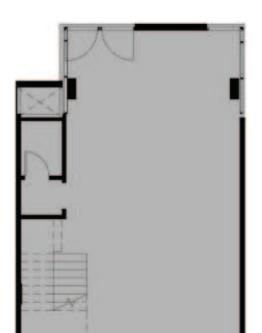

#### Unit specs

**Entry door for** office

**Carpet flooring for** units, paints for all walls, false ceilings

Each 65 m \* 4 connection points

**Central AC** system

HQ 50 - L Building (4)

Ground floor

HQ 50 - LBuilding (4)

Typical Floor

HQ 50 - L Building (33)

### GROUND FLOOR

HQ 50 - L Building (33)

GROUND FLOOR

**HQ**<sup>500i</sup>