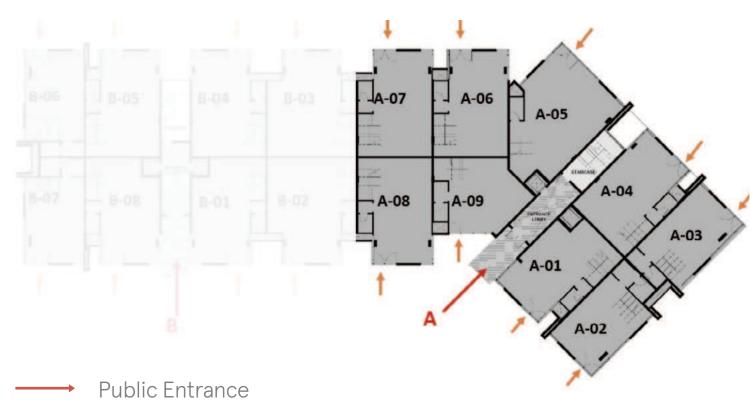

| UNIT | AREA |
|------|------|
| A-01 | 200  |
| A-02 | 170  |
| A-03 | 180  |
| A-04 | 205  |
| A-05 | 265  |
| A-06 | 205  |
| A-07 | 200  |
| A-08 | 205  |
| A-09 | 170  |

Private Entrances

GC

Ground Floor

3+4

A38

M-10-HQ 500i

| UNIT | AREA |
|------|------|
| A-01 | 200  |
| A-02 | 170  |
| A-03 | 180  |
| A-04 | 205  |
| A-05 | 265  |
| A-06 | 205  |
| A-07 | 200  |
| A-08 | 205  |
| A-09 | 170  |

Public Entrance