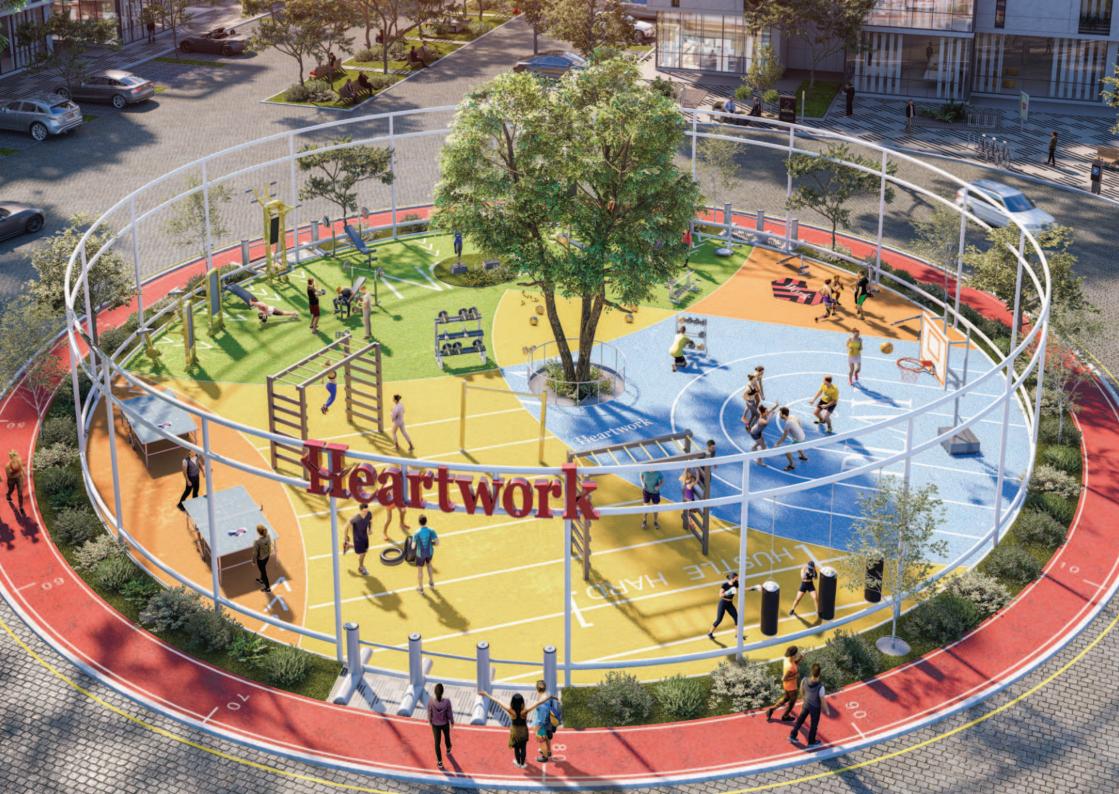

#### Providing vitality through

- THE FIT PATH: An outdoor gym facility.
- TRACK: Outdoor fitness and fun.

### **Body**

Having an active design office with untraditional workplace increases the ability of employees to be more efficient. Daylight access helps employees with their energy and increases optimism. Other simple amenities that have a huge impact on productivity is having easy access to transportation, healthy food options, biophilic design and fitness utilities which directly help employees achieve their goals peacefully and efficiently.