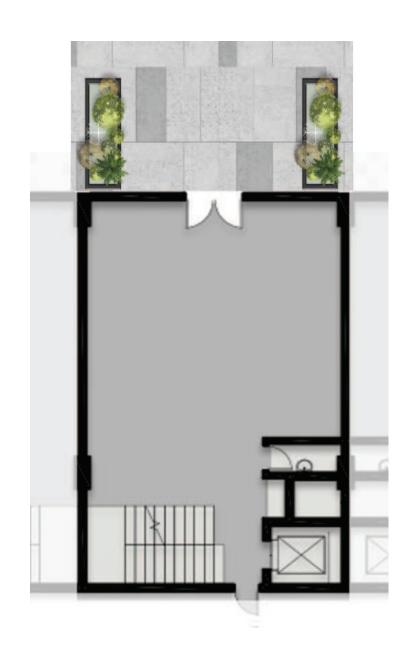

Fire fighting tie ins

Floors **GROUND+ MEZZANINE**  Ground floor

Mezzanine Floor

Area sqm

VIEW PREMIUM: OVERVIEWING MIDDLE RING ROAD

Floors

**GROUND+ MEZZANINE** 

Area **395** sqm

VIEW PREMIUM: OVERVIEWING MIDDLE RING ROAD

Floors GROUND

Area 255 sqm

Ground floor

VIEW PREMIUM: OVERVIEWING HEARTWORK

HQ500R BANK MIDDLE

Floors Ground

Area
225 sqm