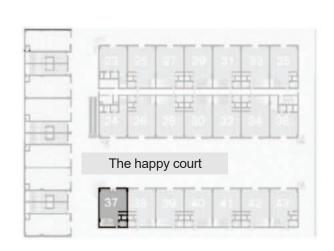

 $\mathbf{R}\mathbf{M}$ 

Fourth Floor

Third Floor

A36

210 sqm

A37

205<sup>sqm</sup>

Floors