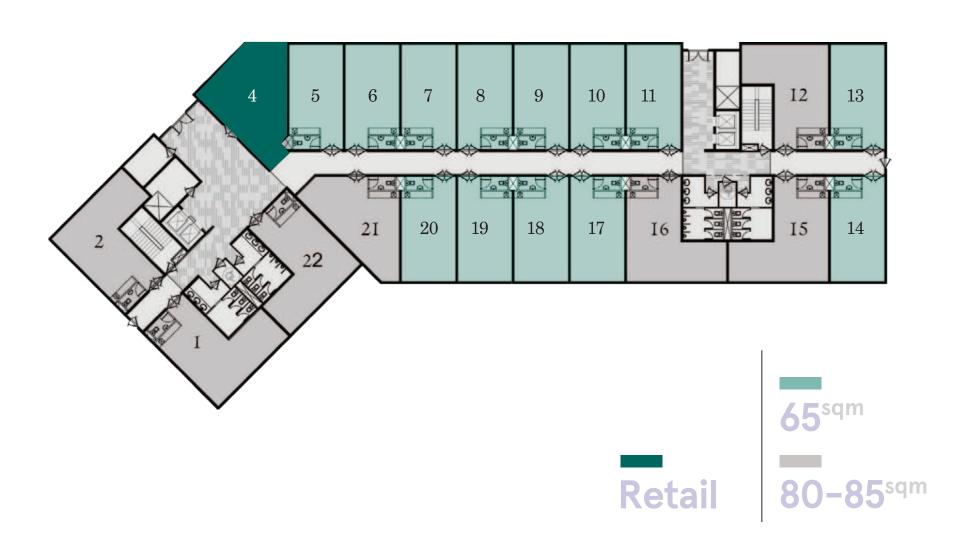

#### Unit specs

**Entry door for** office

**Carpet flooring for** units, paints for all walls, false ceilings

Each 65 m \* 4 connection points

**Central AC** system

HQ 50 - L Building (4)

Ground floor

HQ 50 - LBuilding (4)

Typical Floor

HQ 50 - L Building (33)

### GROUND FLOOR

HQ 50 - L Building (33)

GROUND FLOOR

**HQ**<sup>500i</sup>