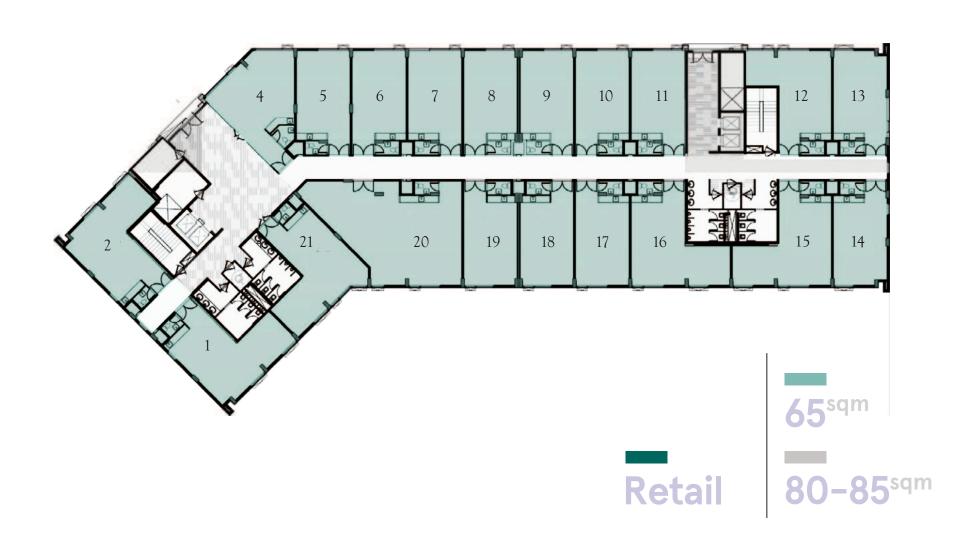

#### Unit specs

**Entry door for** office

**Carpet flooring for** units, paints for all walls, false ceilings

Each 65 m \* 4 connection points

**Central AC** system

HQ 50 - L Building (4)

Ground floor

HQ 50 - LBuilding (4)

Typical Floor

HQ 50 - L Building (33)

### GROUND FLOOR

HQ 50 - L Building (33)

GROUND FLOOR

**HQ**<sup>500i</sup>