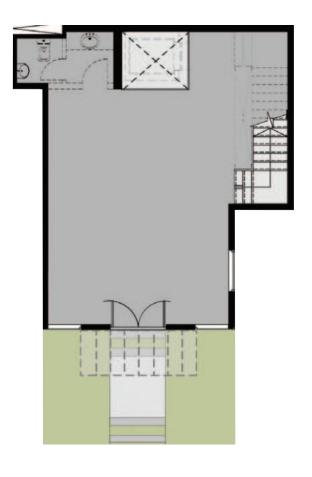

# EMBEDDING THE HAPPINESS PILLARS

**HQ**<sup>500</sup>

Finishing **Specs** 

Core & Shell

Electricity tie ins.

Main entry door for office

Fiber optics connection

Type A

HC

Ground Floor

Typical Floor

Floors

G+3

Area

Type A

VC

Ground Floor

Typical Floor

Floors

G+3

Area

Type B

HC

Ground Floor

Typical Floor

Floors

G+2

Area

Type B

HM

Ground Floor

Typical Floor

Roof Floor

Floors

G+2 & Roof Area

VC

Floors

G+2

Area

Type B

VM

Floors

G+2

Area

Type C

HC

Ground Floor

Typical Floor

Floors

G+20of

Area

Type C

 $\mathbf{H}\mathbf{M}$ 

Typical Floor

Roof Floor

Floors

G+2 & Roof Area

VC

Floors

G+2

Area

270 sqm

Type C

 $\mathbf{V}\mathbf{M}$ 

Ground Floor

Typical Floor

Floors

G+2

Area