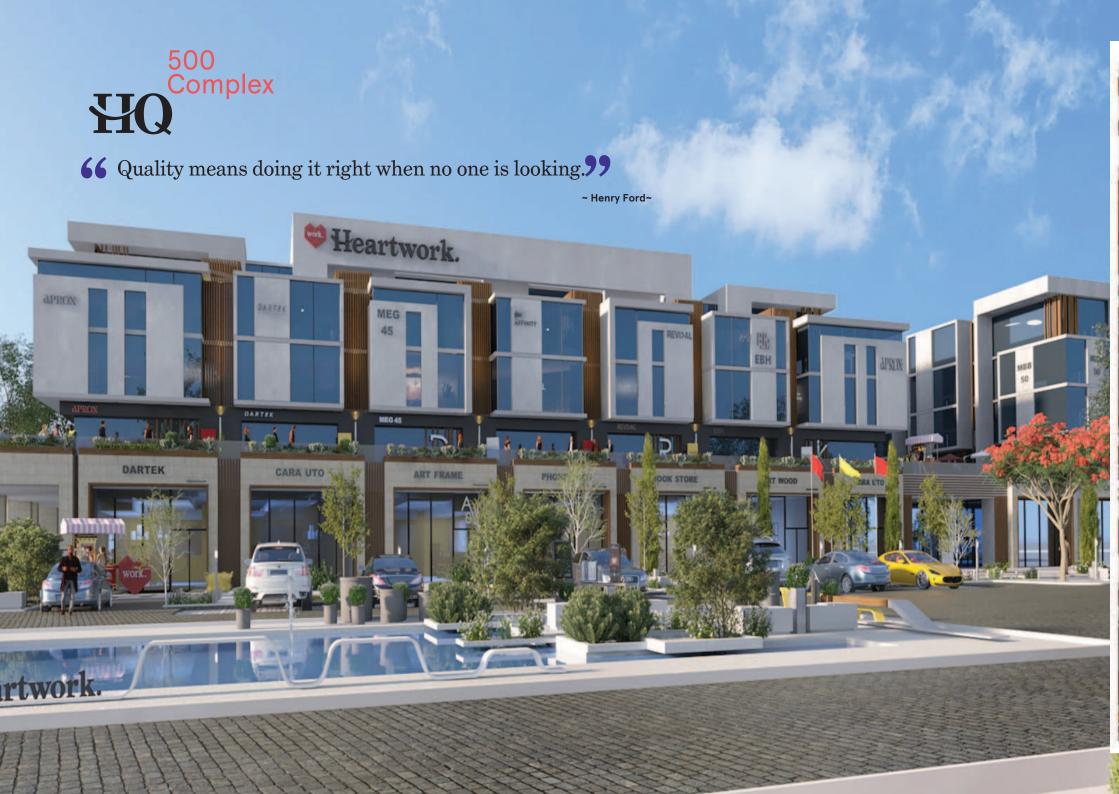

## Heartwork

#### Master Plan

Heartwork is a gated international business hub, designed to afford high levels of luxury and convenience. Built on 38 acres with wide green areas accompanying the office buildings and ensuring a breathtaking view for each building. The project's design ensures the accessibility between the office buildings and the facilities through long boulevards and jogging tracks. And having DH Campus at the heart of the project for all occupant's access. Moreover, the DH Campus is going to host the first DH Office in the Middle East.