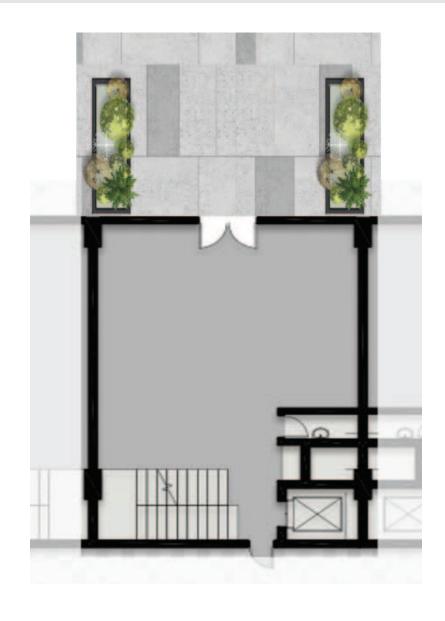

VIEW PREMIUM: OVERVIEWING MIDDLE RING ROAD

Typical floor

Entrence floor

Fourth floor

2nd, 3rd & 4th 545 sqm

VIEW PREMIUM: OVERVIEWING MIDDLE RING ROAD

2nd, 3rd & 4th 560 sqm

VIEW PREMIUM: OVERVIEWING MIDDLE RING ROAD / THE HAPPY COURT