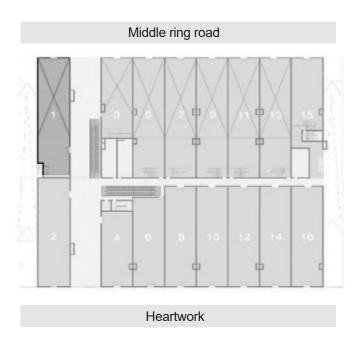

#### Master Plan

Heartwork is a gated international business hub, designed to afford high levels of luxury and convenience. Built on 38 acres with wide green areas accompanying the office buildings and ensuring a breathtaking view for each building. The project's design ensures the accessibility between the office buildings and the facilities through long boulevards and jogging tracks. And having DH Campus at the heart of the project for all occupant's access. Moreover, the DH Campus is going to host the first DH Office in the Middle East.

Emphasizing on the importance of the 4 pillars of happiness (Body - Heart - Mind - Soul), the different phases were named accordingly. Each phase has its unique characteristics reflected in the activities and facilities.