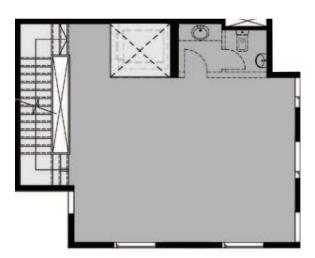

#### Unit specs

**Entry door for** office

**Carpet flooring for** units, paints for all walls, false ceilings

Each 65 m \* 4 connection points

**Central AC** system

HQ 50 - L Building (4)

Ground floor

HQ 50 - LBuilding (4)

Typical Floor

HQ 50 - L Building (33)

### GROUND FLOOR

HQ 50 - L Building (33)

GROUND FLOOR

**HQ**<sup>500i</sup>