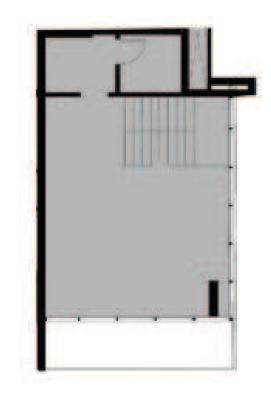

#### Unit specs

**Entry door for** office

**Carpet flooring for** units, paints for all walls, false ceilings

Each 65 m \* 4 connection points

**Central AC** system

HQ 50 - L Building (4)

Ground floor

HQ 50 - LBuilding (4)

Typical Floor

HQ 50 - L Building (33)

### GROUND FLOOR

HQ 50 - L Building (33)

GROUND FLOOR

**HQ**<sup>500i</sup>