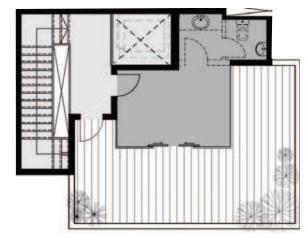

#### Unit specs

**Entry door for** office

**Carpet flooring for** units, paints for all walls, false ceilings

Each 65 m \* 4 connection points

**Central AC** system

HQ 50 - L Building (4)

Ground floor

HQ 50 - LBuilding (4)

Typical Floor

HQ 50 - L Building (33)