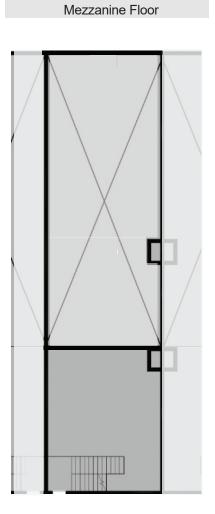

Fire fighting tie ins

Floors **GROUND+ MEZZANINE**  Ground floor

Mezzanine Floor

Area sqm

VIEW PREMIUM: OVERVIEWING MIDDLE RING ROAD

Floors

**GROUND+ MEZZANINE** 

Area **395** sqm

VIEW PREMIUM: OVERVIEWING MIDDLE RING ROAD

Floors GROUND

Area 255 sqm

Ground floor

VIEW PREMIUM: OVERVIEWING HEARTWORK

HQ500R BANK MIDDLE

Floors Ground

Area
225 sqm