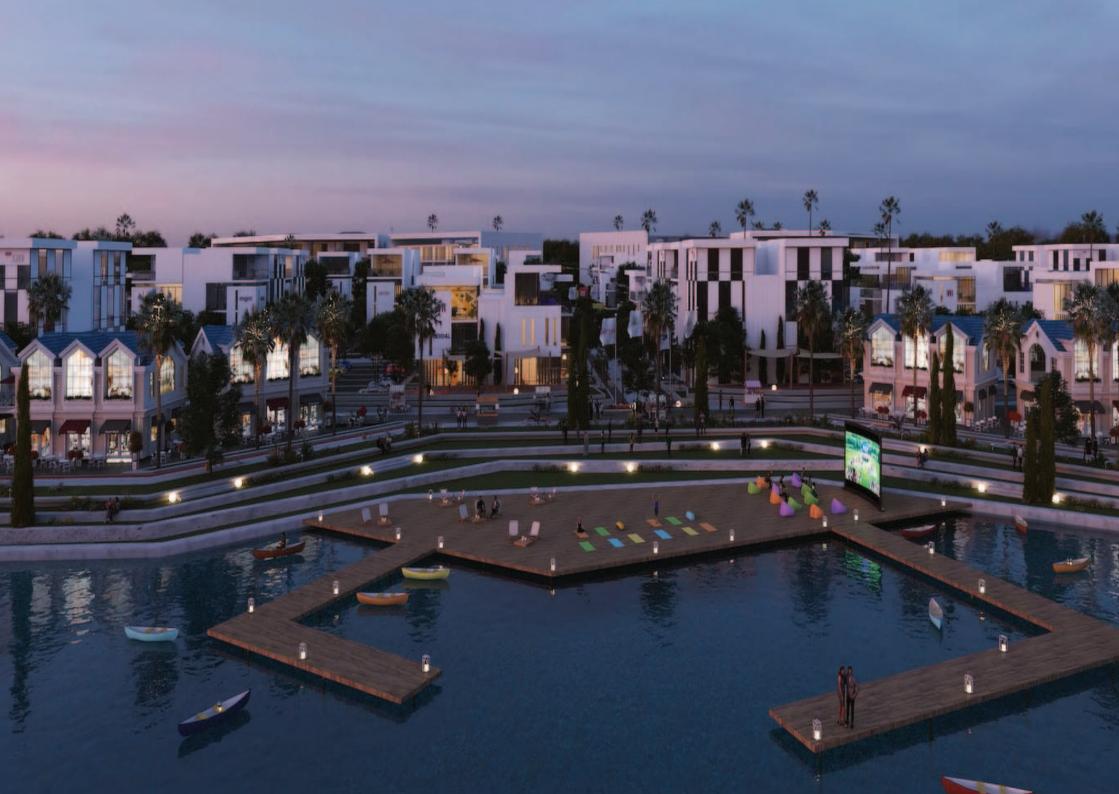

#### Master Plan

Heartwork is a gated international business hub, designed to afford high levels of luxury and convenience. Built on 38 acres with wide green areas accompanying the office buildings and ensuring a breathtaking view for each building. The project's design ensures the accessibility between the office buildings and the facilities through long boulevards and jogging tracks. And having DH Campus at the heart of the project for all occupant's access. Moreover, the DH Campus is going to host the first DH Office in the Middle East.

Emphasizing on the importance of the 4 pillars of happiness (Body - Heart - Mind - Soul), the different phases were named accordingly. Each phase has its unique characteristics reflected in the activities and facilities.