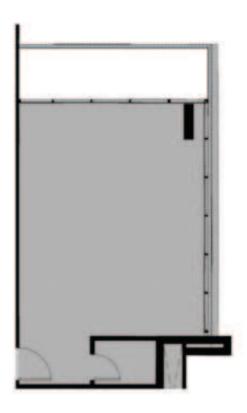

| UNIT | AREA |
|------|------|
| A-01 | 200  |
| A-02 | 170  |
| A-03 | 180  |
| A-04 | 205  |
| A-05 | 265  |
| A-06 | 205  |
| A-07 | 200  |
| A-08 | 205  |
| A-09 | 170  |

Private Entrances

GC

Ground Floor

First Floor

Floors

G+1

A02

170 sqm

A03

GM

Ground Floor

First Floor

Floors

G+1

A04

GM

Ground Floor

First Floor

A02

205<sup>sqm</sup>

A02

200 sqm

Floors

G+1

A03

SM

Typical Floor